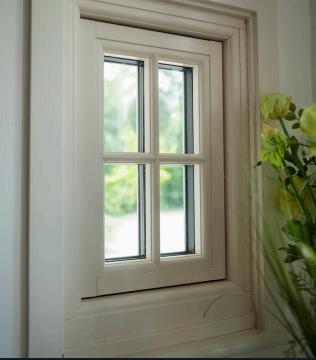

#### TRADITIONAL SIGHTLINES

If you are looking for kerbside appeal, look no further. The flush sash exterior is timeless and all the glass sightlines are perfectly equal providing symmetry and style not available in other window systems. The internal shape and depth is completely authentic and gives an elegant and distinctively deep appearance.

**GEORGIAN BAR** 

In order to meet modern building regulations and because we are not constrained by glass technology of the period, Residence 9 is made from complete pieces of glass where glazing bars are clad to the glass rather than making individual, small glass units. Internal spacer bars give the appearance of individual units, with the performance of a single, larger sealed unit.