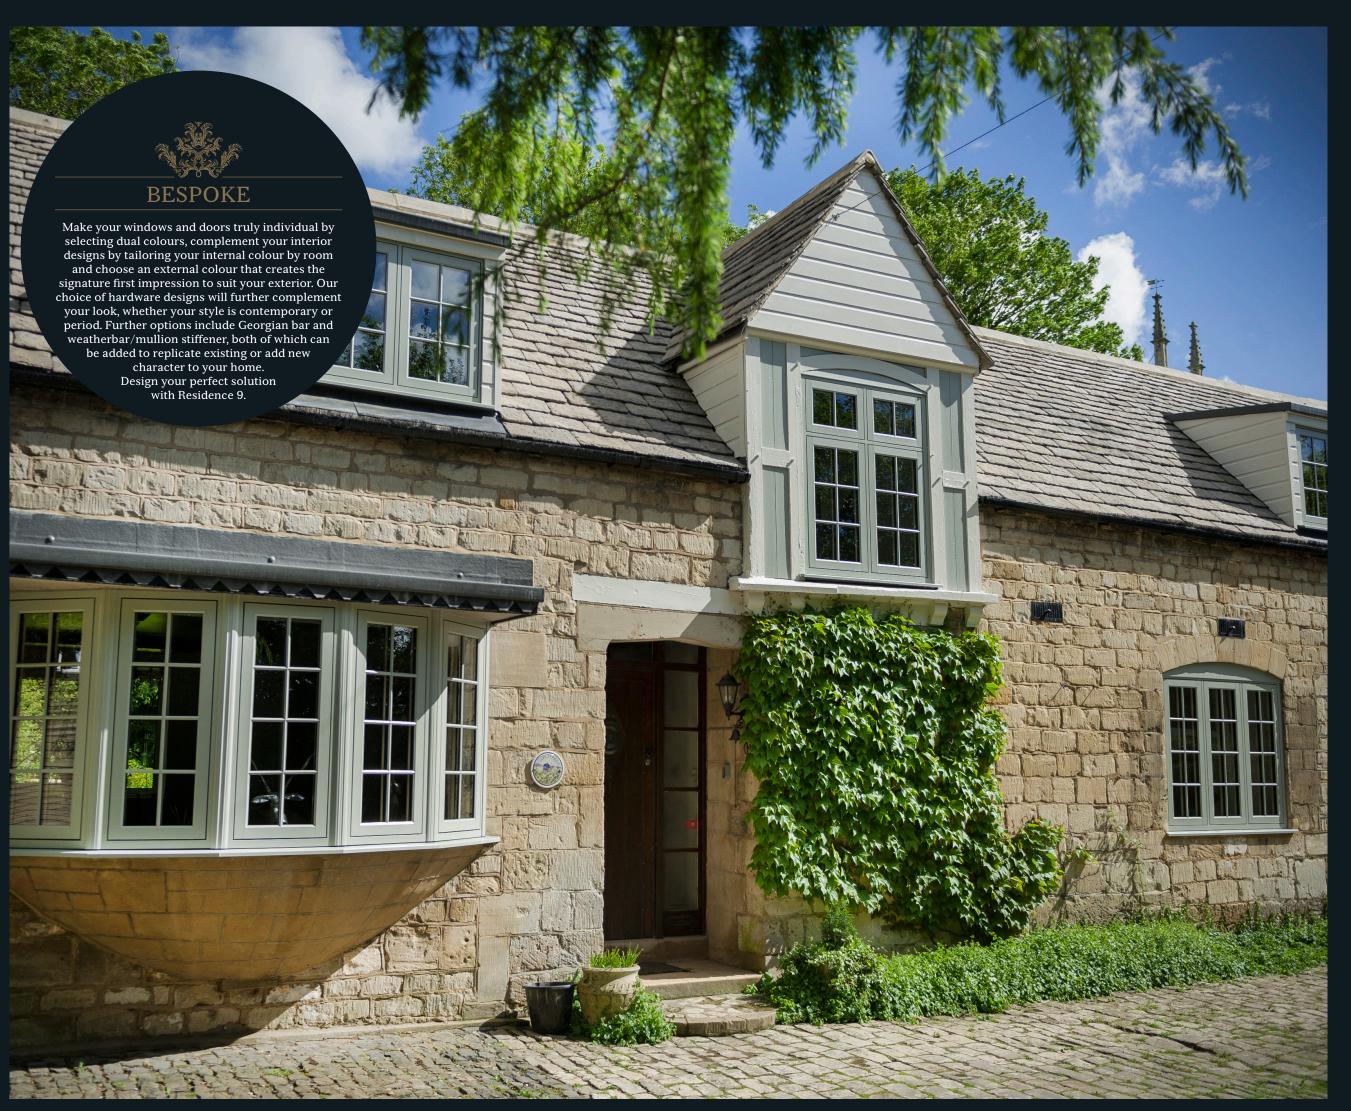

#### BEST OF BRITISH

Residence 9 is proud to be designed and made in the UK. It was created with the enduring designs of British architecture in mind and has many bespoke options that can satisfy a range of homes from the grandeur of stately homes, to the solid good looks of Georgian and Victorian, right through to the present day. As well as a stunning range of windows, it can be incorporated into fabulous French, Residential and Composite doors and elegant Orangeries and Garden Rooms. All of these are available in a handpicked collection of heritage colours that can be personalised to match existing furnishings by choosing a different colour inside to outside.

#### **BAYS AND CORNERPOSTS**

From elegant Edwardian to grand Georgian to majestically Modern. Contemporary and traditional bay windows and orangeries can be sympathetically recreated using Residence 9's stunning fluted cornerposts and defined plinth detailing or a range of decorative trims to suit multiple bay angles and designs.