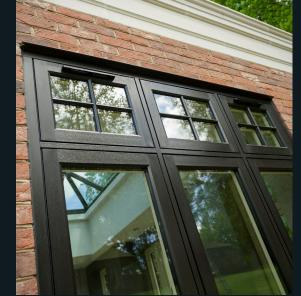

#### TRADITIONAL SIGHTLINES

If you are looking for kerbside appeal, look no further. The flush sash exterior is timeless and all the glass sightlines are perfectly equal providing symmetry and style not available in other window systems. The internal shape and depth is completely authentic and gives an elegant and distinctively deep appearance.