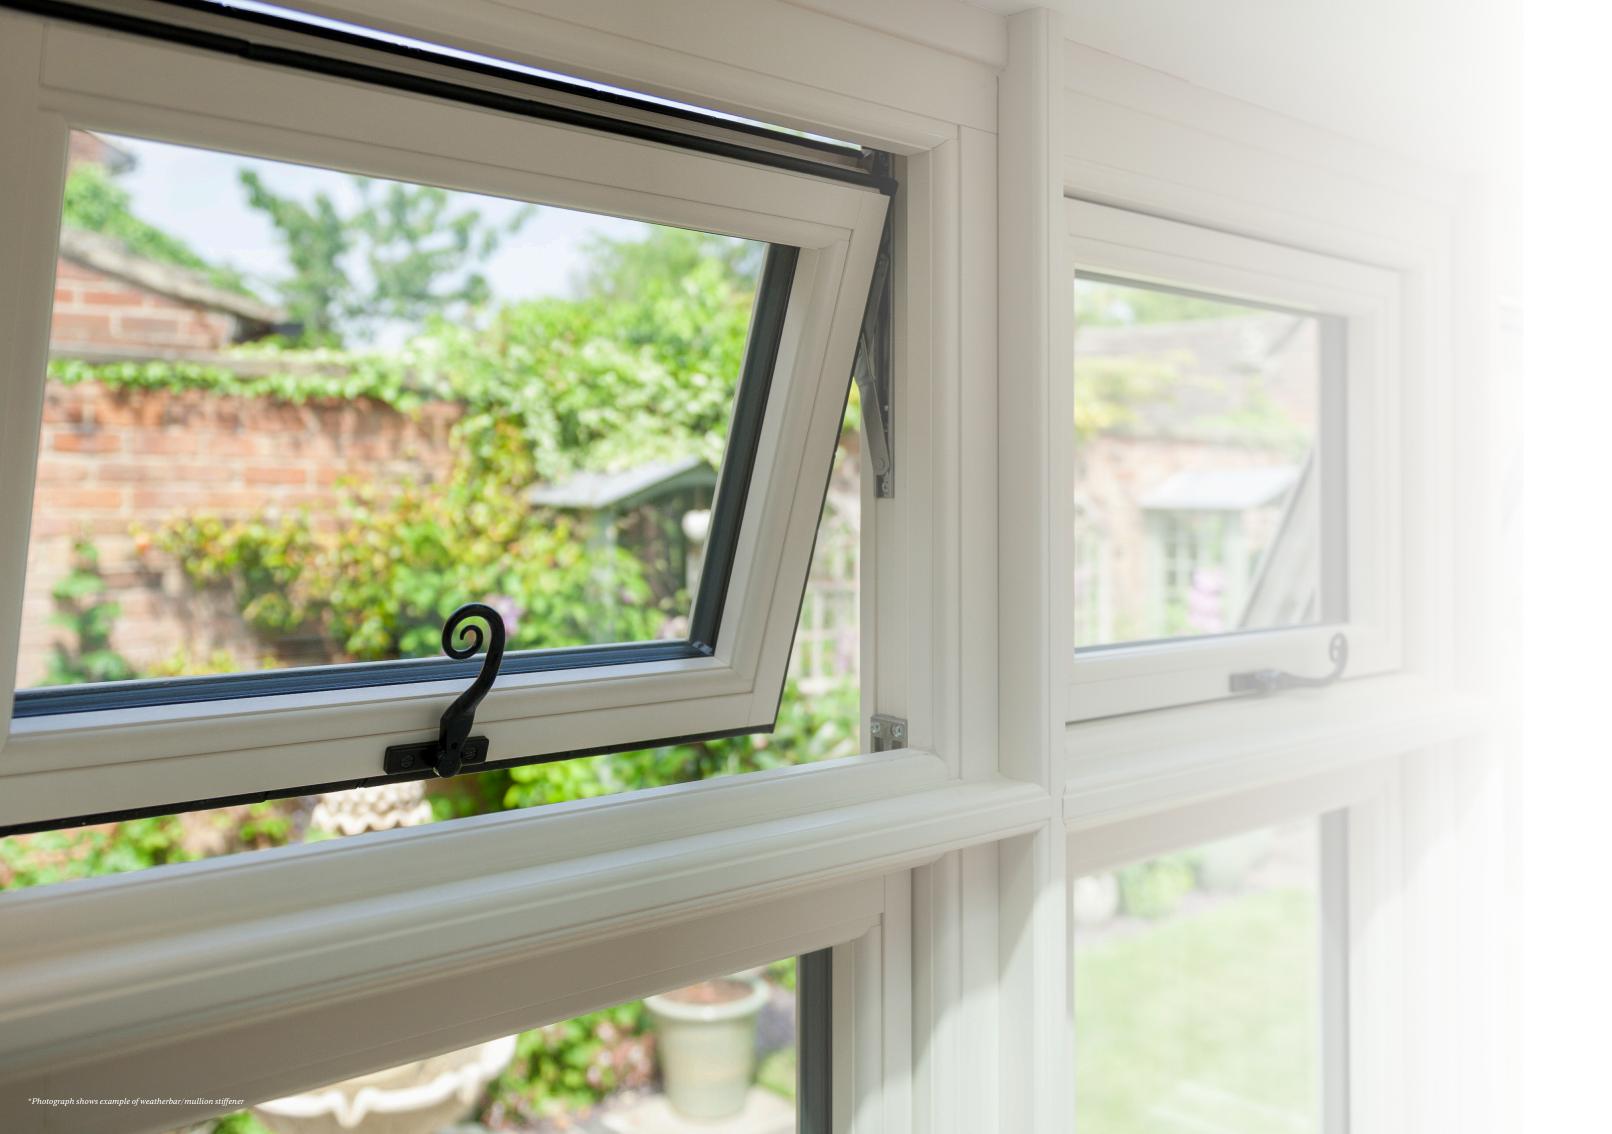

### WEATHERBAR/ **MULLION STIFFENER**

Old timber windows often had a raised moulding that ran horizontally, this bar looked distinctive and gave the windows depth and character. Its function was to shed dripping water and to increase the strength of the mullion, that's why we recreated the feature with Residence 9, time served traditional performance and aesthetics.