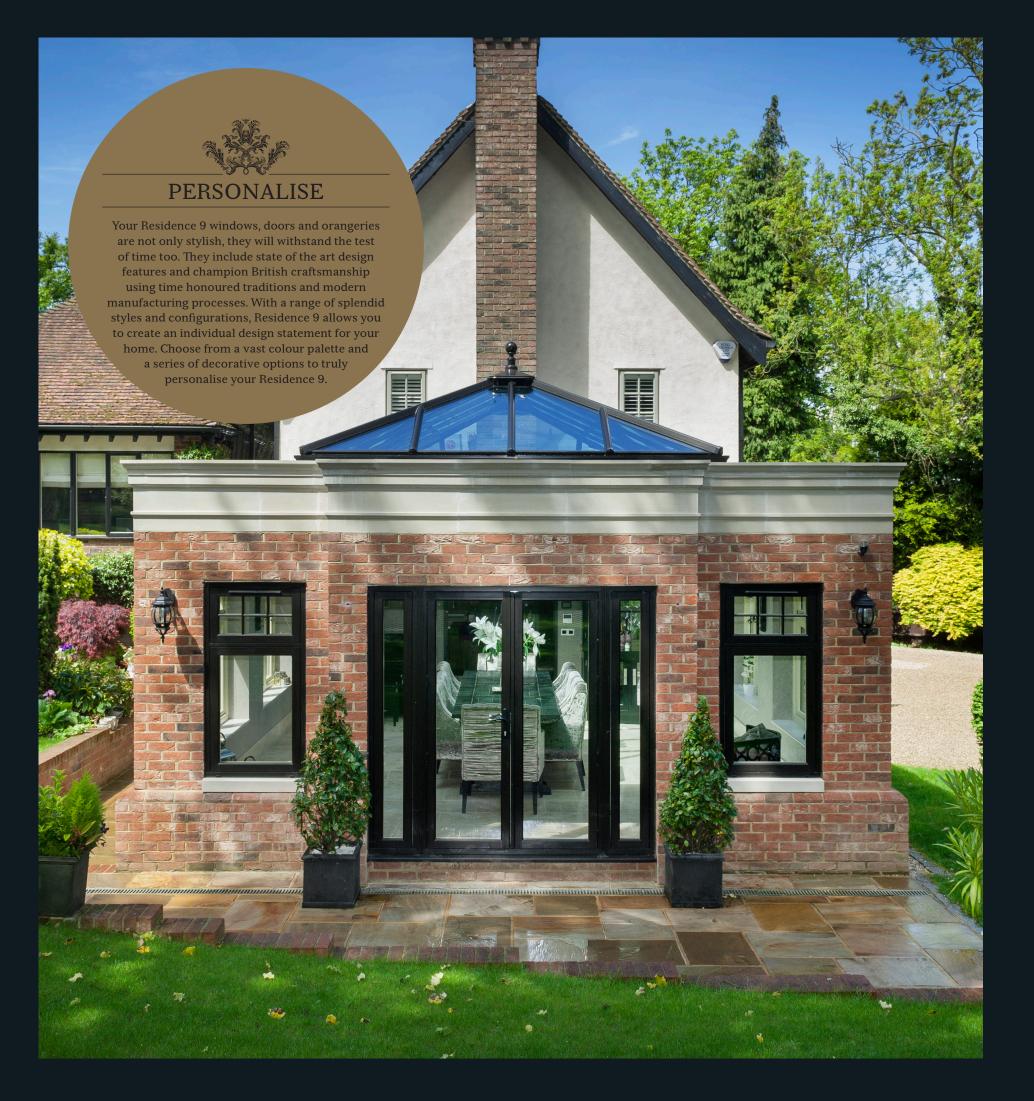

#### BEST OF BRITISH

Residence 9 is proud to be designed and made in the UK. It was created with the enduring designs of British architecture in mind and has many bespoke options that can satisfy a range of homes from the grandeur of stately homes, to the solid good looks of Georgian and Victorian, right through to the present day. As well as a stunning range of windows, it can be incorporated into fabulous French, Residential and Composite doors and elegant Orangeries and Garden Rooms. All of these are available in a handpicked collection of heritage colours that can be personalised to match existing furnishings by choosing a different colour inside to outside.

#### **BAYS AND CORNERPOSTS**

From elegant Edwardian to grand Georgian to majestically Modern. Contemporary and traditional bay windows and orangeries can be sympathetically recreated using Residence 9's stunning fluted cornerposts and defined plinth detailing or a range of decorative trims to suit multiple bay angles and designs.