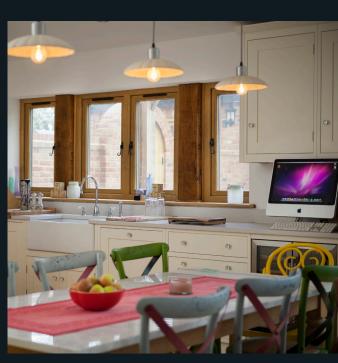

**GEORGIAN BAR** 

In order to meet modern building regulations and because we are not constrained by glass technology of the period, Residence 9 is made from complete pieces of glass where glazing bars are clad to the glass rather than making individual, small glass units. Internal spacer bars give the appearance of individual units, with the performance of a single, larger sealed unit.

#### HANDLES & STAYS

Personalise your Residence 9 windows with our handles and peg stays. All beautifully designed to complement your window, they are the ideal finishing detail for recreating a traditional period allure.