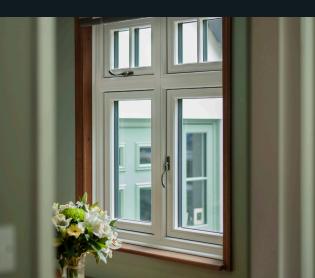

#### TRADITIONAL SIGHTLINES

If you are looking for kerbside appeal, look no further. The flush sash exterior is timeless and all the glass sightlines are perfectly equal providing symmetry and style not available in other window systems. The internal shape and depth is completely authentic and gives an elegant and distinctively deep appearance.

#### FOILED 'EASY CLEAN' REBATES

Residence 9 is intelligently designed with an 'easy clean' rebate which is fully foiled to match the chosen internal colour of your window. This unique design makes it easy to wipe clean by avoiding sharp corners, which attract dirt. A classic design, for modern living.