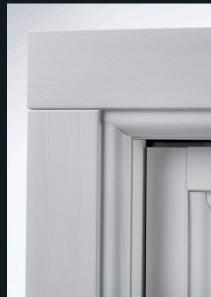

#### 9 CHAMBER DESIGN

Residence 9 is engineered to meet current and anticipated future standards. Other window frames are typically 3 or 5 chambers and are usually 70mm wide, Residence 9 has 9 chambers and is 100mm wide, resulting in superior thermal, acoustic, strength and security performances.

#### TRADITIONAL SIGHTLINES

If you are looking for kerbside appeal, look no further. The flush sash exterior is timeless and all the glass sightlines are perfectly equal providing symmetry and style not available in other window systems. The internal shape and depth is completely authentic and gives an elegant and distinctively deep appearance.