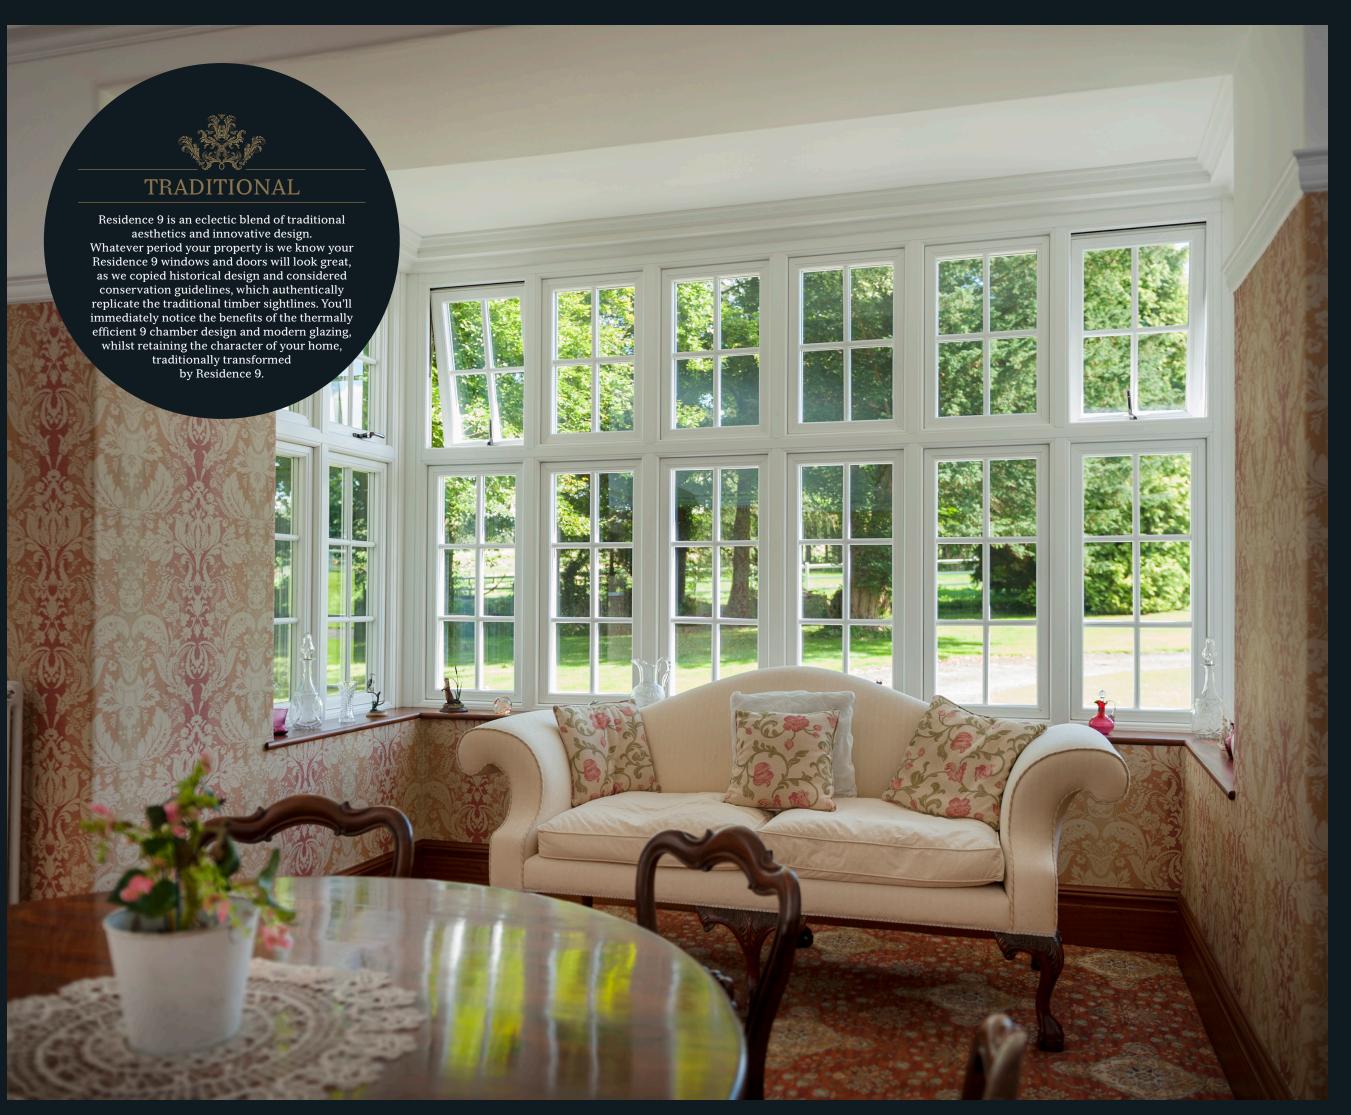

#### 9 CHAMBER DESIGN

Residence 9 is engineered to meet current and anticipated future standards. Other window frames are typically 3 or 5 chambers and are usually 70mm wide, Residence 9 has 9 chambers and is 100mm wide, resulting in superior thermal, acoustic, strength and security performances.

#### TRADITIONAL SIGHTLINES

If you are looking for kerbside appeal, look no further. The flush sash exterior is timeless and all the glass sightlines are perfectly equal providing symmetry and style not available in other window systems. The internal shape and depth is completely authentic and gives an elegant and distinctively deep appearance.