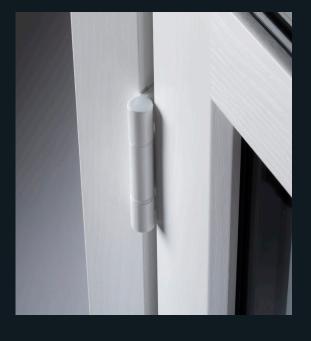

**AUTHENTIC BUTT HINGE** 

Butt Hinges can assist in retaining the original timber window aesthetic or recreating as a new

dummy butt hinges, both provide an authentic kerbside appearance. Working butt hinges also

feature. Choose from working butt hinges or