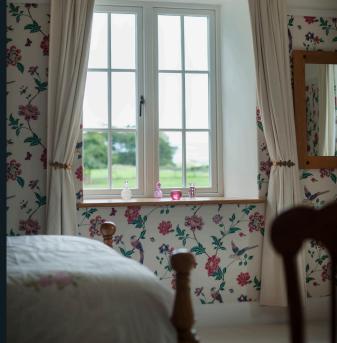

#### TRADITIONAL SIGHTLINES

If you are looking for kerbside appeal, look no further. The flush sash exterior is timeless and all the glass sightlines are perfectly equal providing symmetry and style not available in other window systems. The internal shape and depth is completely authentic and gives an elegant and distinctively deep appearance.

**GEORGIAN BAR** 

In order to meet modern building regulations and because we are not constrained by glass technology of the period, Residence 9 is made from complete pieces of glass where glazing bars are clad to the glass rather than making individual, small glass units. Internal spacer bars give the appearance of individual units, with the performance of a single, larger sealed unit.