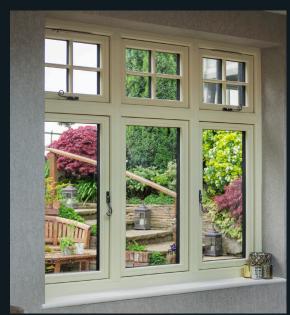

#### TRADITIONAL SIGHTLINES

If you are looking for kerbside appeal, look no further. The flush sash exterior is timeless and all the glass sightlines are perfectly equal providing symmetry and style not available in other window systems. The internal shape and depth is completely authentic and gives an elegant and distinctively deep appearance.

#### BEST OF BRITISH

Residence 9 is proud to be designed and made in the UK. It was created with the enduring designs of British architecture in mind and has many bespoke options that can satisfy a range of homes from the grandeur of stately homes, to the solid good looks of Georgian and Victorian, right through to the present day. As well as a stunning range of windows, it can be incorporated into fabulous French, Residential and Composite doors and elegant Orangeries and Garden Rooms. All of these are available in a handpicked collection of heritage colours that can be personalised to match existing furnishings by choosing a different colour inside to outside.