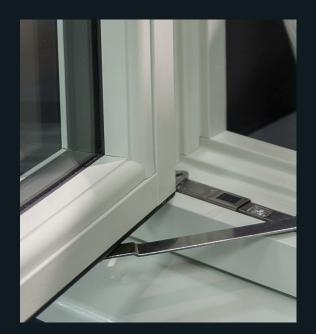

#### HANDLES & STAYS

Personalise your Residence 9 windows with our handles and peg stays. All beautifully designed to complement your window, they are the ideal finishing detail for recreating a traditional period allure.

**AUTHENTIC BUTT HINGE** 

Butt Hinges can assist in retaining the original timber window aesthetic or recreating as a new

dummy butt hinges, both provide an authentic kerbside appearance. Working butt hinges also

feature. Choose from working butt hinges or