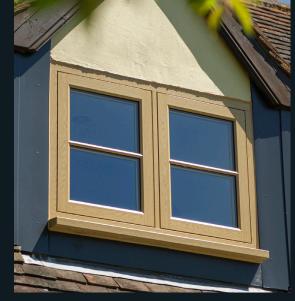

#### TRADITIONAL SIGHTLINES

If you are looking for kerbside appeal, look no further. The flush sash exterior is timeless and all the glass sightlines are perfectly equal providing symmetry and style not available in other window systems. The internal shape and depth is completely authentic and gives an elegant and distinctively deep appearance.

**GEORGIAN BAR** 

In order to meet modern building regulations and because we are not constrained by glass technology of the period, Residence 9 is made from complete pieces of glass where glazing bars are clad to the glass rather than making individual, small glass units. Internal spacer bars give the appearance of individual units, with the performance of a single, larger sealed unit.