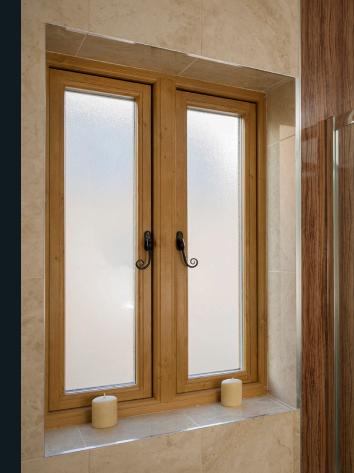

#### TRADITIONAL SIGHTLINES

If you are looking for kerbside appeal, look no further. The flush sash exterior is timeless and all the glass sightlines are perfectly equal providing symmetry and style not available in other window systems. The internal shape and depth is completely authentic and gives an elegant and distinctively deep appearance.

#### FOILED 'EASY CLEAN' REBATES

Residence 9 is intelligently designed with an 'easy clean' rebate which is fully foiled to match the chosen internal colour of your window. This unique design makes it easy to wipe clean by avoiding sharp corners, which attract dirt. A classic design, for modern living.