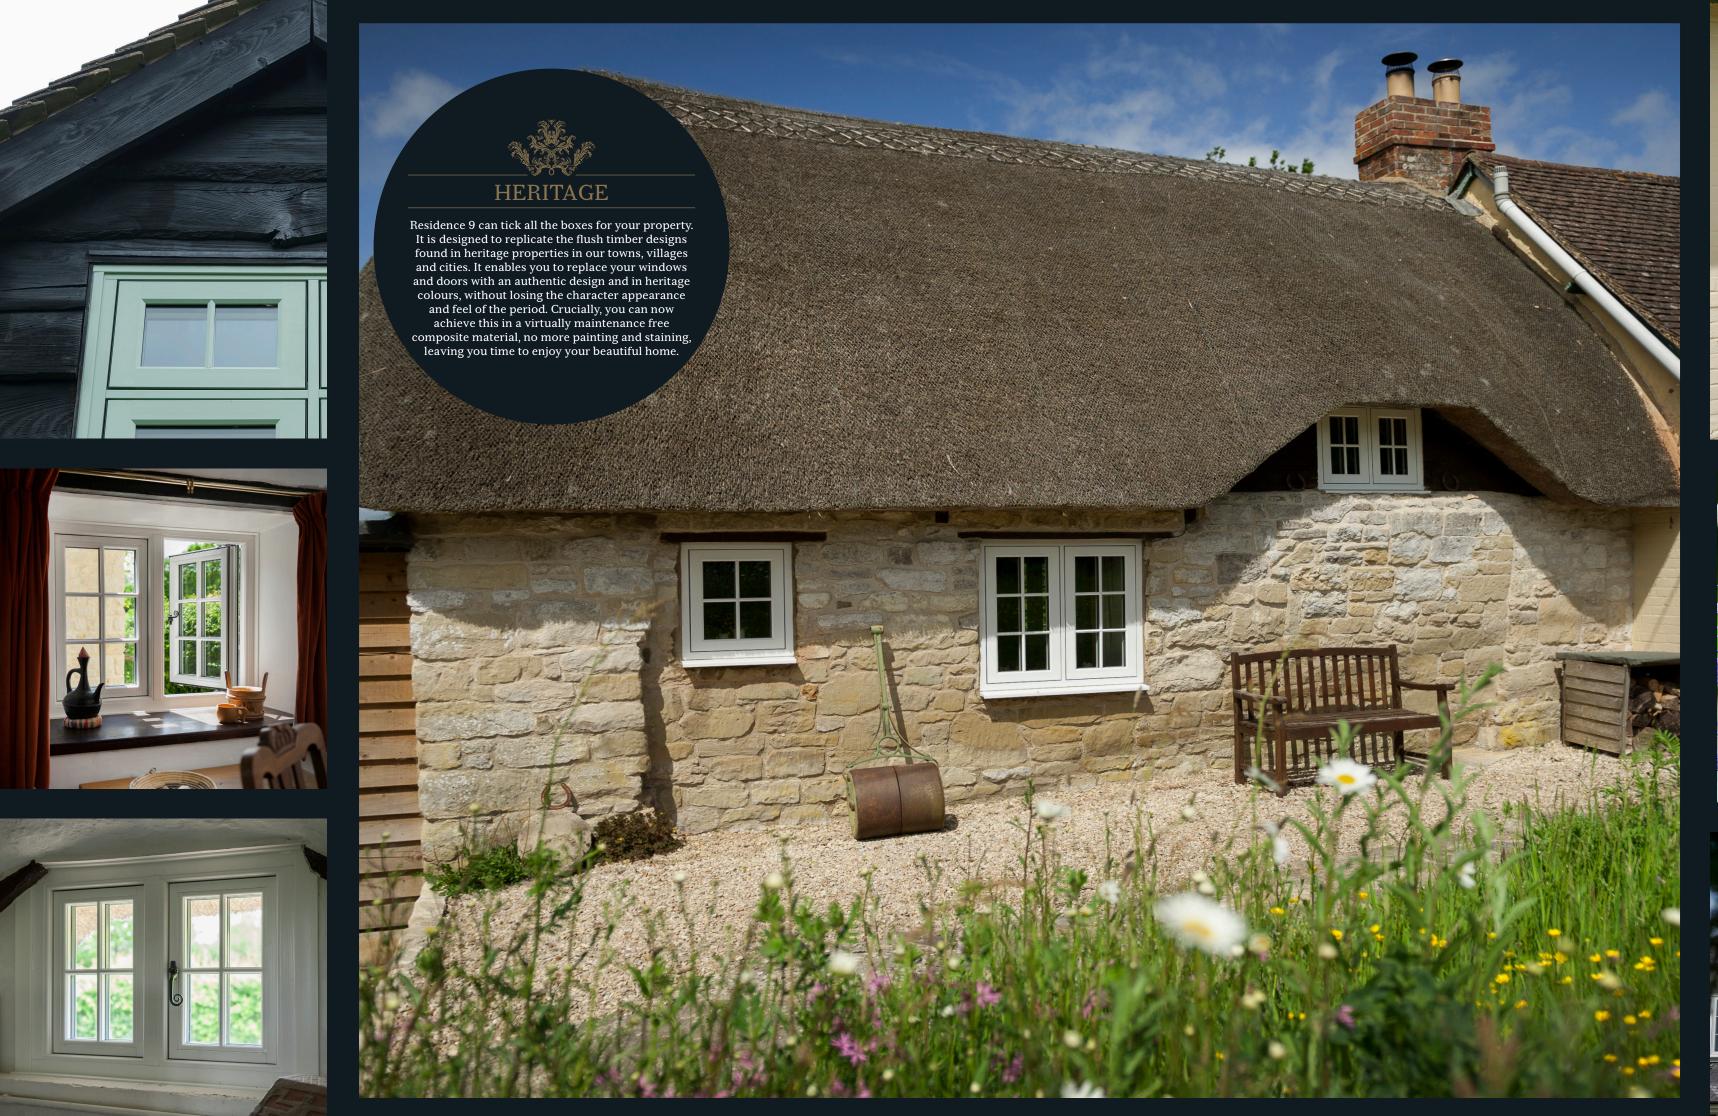

#### BEST OF BRITISH

Residence 9 is proud to be designed and made in the UK. It was created with the enduring designs of British architecture in mind and has many bespoke options that can satisfy a range of homes from the grandeur of stately homes, to the solid good looks of Georgian and Victorian, right through to the present day. As well as a stunning range of windows, it can be incorporated into fabulous French, Residential and Composite doors and elegant Orangeries and Garden Rooms. All of these are available in a handpicked collection of heritage colours that can be personalised to match existing furnishings by choosing a different colour inside to outside.

# PLANNING & CONSERVATION

The design brief for Residence 9 was to extract the key principles, shapes and dimensions from the Article 4 Conservation Area guidelines for windows and integrate market leading technology into the design using virtually maintenance free materials. Residence 9 is thermally and acoustically brilliant. It features the latest security, maintenance and performance innovations, whilst appearing traditional. Your windows and doors won't warp, swell, flake or need sanding and painting.