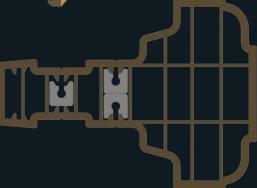

#### **GLASS BONDING**

Residence 9 windows and doors are predominantly "glass bonded" (shown in red). The best windows in Europe are glass bonded and many of the World's most famous modern skyscrapers utilise glass bonding technology. With the glass bonded to the sash and with the bead on the inside it contributes to high security performance. Glass bonding also significantly improves the overall strength of the product, resulting in trouble-free operation for years to

#### 9 CHAMBER DESIGN

Residence 9 is engineered to meet current and anticipated future standards. Other window frames are typically 3 or 5 chambers and are usually 70mm wide, Residence 9 has 9 chambers and is 100mm wide, resulting in superior thermal, acoustic, strength and security performances.