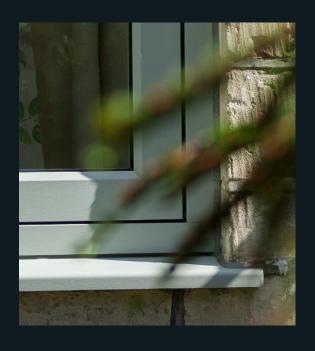

#### **AUTHENTIC CILL DETAIL**

Old timber cills were deep and often aligned with a course of bricks. The Radlington Cill is the modern interpretation of a timber cill, designed to authentically accompany your Residence 9 windows and doors so you can recreate that stunning traditional look in both modern and period homes.