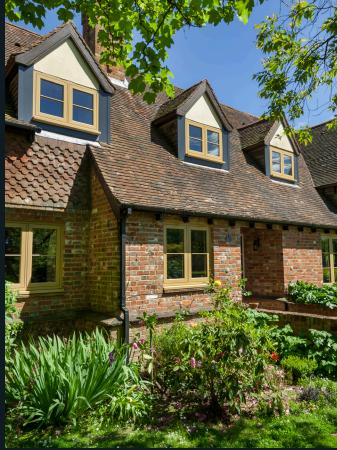

#### BEST OF BRITISH

Residence 9 is proud to be designed and made in the UK. It was created with the enduring designs of British architecture in mind and has many bespoke options that can satisfy a range of homes from the grandeur of stately homes, to the solid good looks of Georgian and Victorian, right through to the present day. As well as a stunning range of windows, it can be incorporated into fabulous French, Residential and Composite doors and elegant Orangeries and Garden Rooms. All of these are available in a handpicked collection of heritage colours that can be personalised to match existing furnishings by choosing a different colour inside to outside.

### WEATHERBAR/ **MULLION STIFFENER**

Old timber windows often had a raised moulding that ran horizontally, this bar looked distinctive and gave the windows depth and character. Its function was to shed dripping water and to increase the strength of the mullion, that's why we recreated the feature with Residence 9, time served traditional performance and aesthetics.