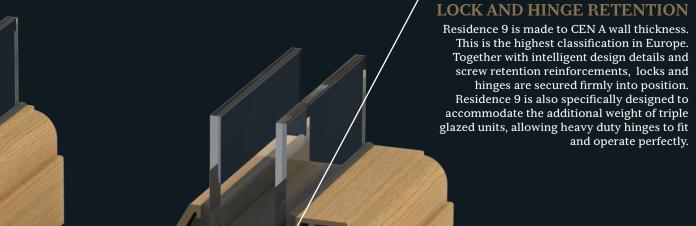

#### 9 CHAMBER DESIGN

Residence 9 is engineered to meet current and anticipated future standards. Other window frames are typically 3 or 5 chambers and are usually 70mm wide, Residence 9 has 9 chambers and is 100mm wide, resulting in superior thermal, acoustic, strength and security performances.