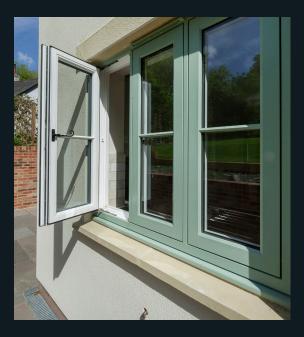

#### TRADITIONAL SIGHTLINES

If you are looking for kerbside appeal, look no further. The flush sash exterior is timeless and all the glass sightlines are perfectly equal providing symmetry and style not available in other window systems. The internal shape and depth is completely authentic and gives an elegant and distinctively deep appearance.

#### **AUTHENTIC CILL DETAIL**

Old timber cills were deep and often aligned with a course of bricks. The Radlington Cill is the modern interpretation of a timber cill, designed to authentically accompany your Residence 9 windows and doors so you can recreate that stunning traditional look in both modern and period homes.