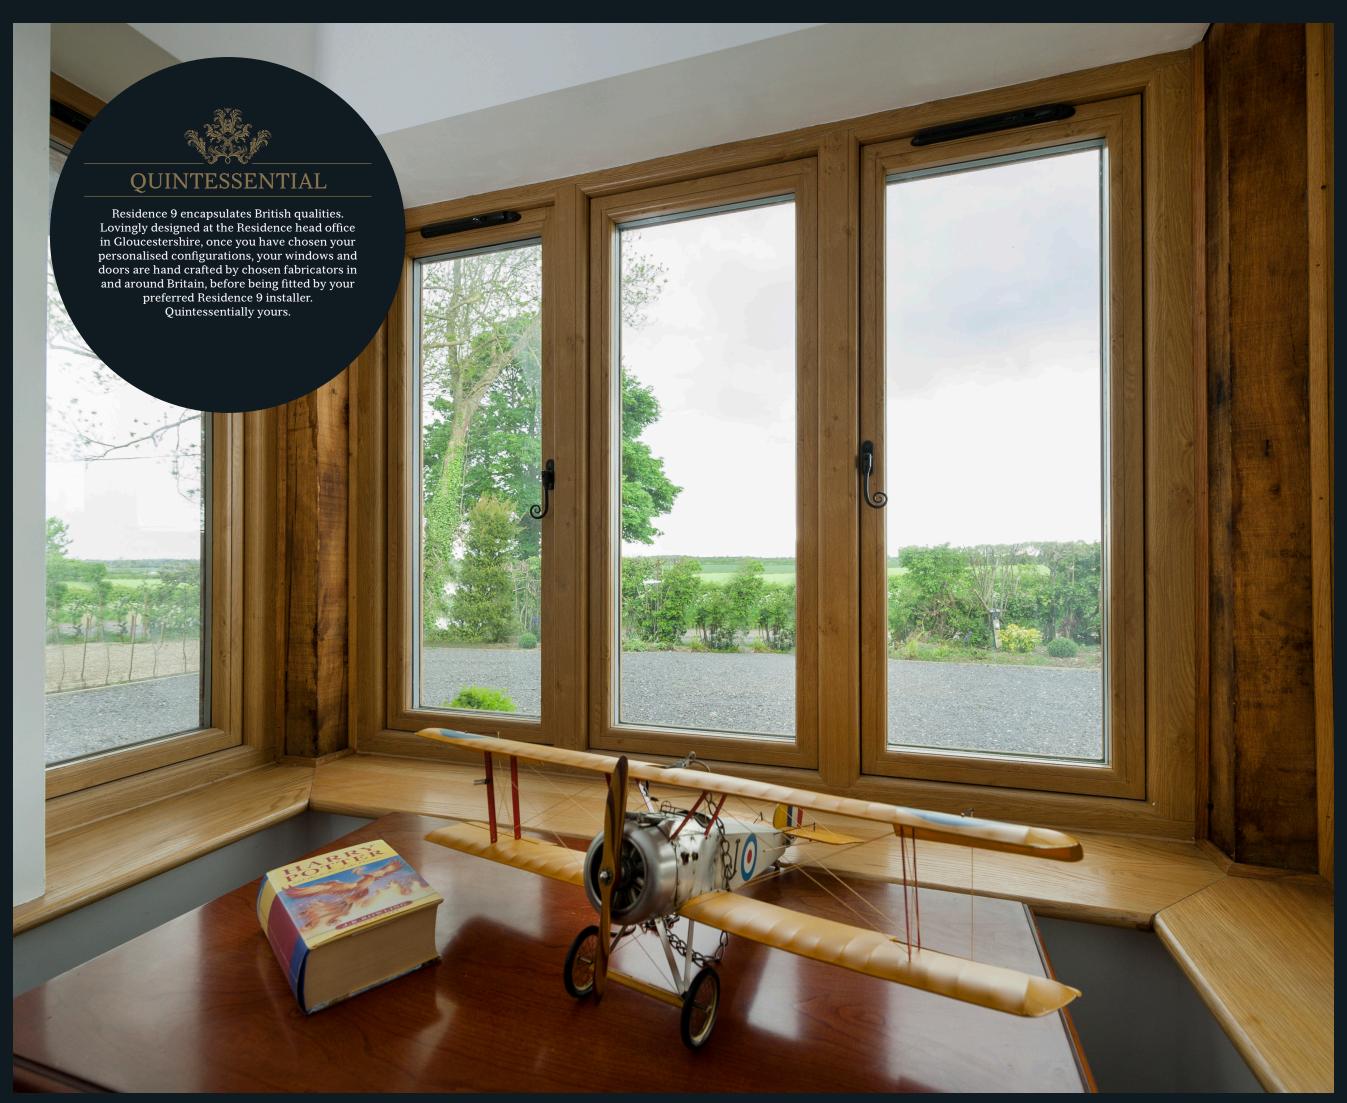

#### BEST OF BRITISH

Residence 9 is proud to be designed and made in the UK. It was created with the enduring designs of British architecture in mind and has many bespoke options that can satisfy a range of homes from the grandeur of stately homes, to the solid good looks of Georgian and Victorian, right through to the present day. As well as a stunning range of windows, it can be incorporated into fabulous French, Residential and Composite doors and elegant Orangeries and Garden Rooms. All of these are available in a handpicked collection of heritage colours that can be personalised to match existing furnishings by choosing a different colour inside to outside.

#### TRADITIONAL SIGHTLINES

If you are looking for kerbside appeal, look no further. The flush sash exterior is timeless and all the glass sightlines are perfectly equal providing symmetry and style not available in other window systems. The internal shape and depth is completely authentic and gives an elegant and distinctively deep appearance.