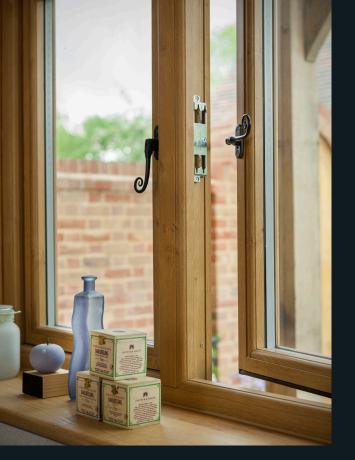

#### HANDLES & STAYS

Personalise your Residence 9 windows with our handles and peg stays. All beautifully designed to complement your window, they are the ideal finishing detail for recreating a traditional period allure.

**AUTHENTIC BUTT HINGE** 

Butt Hinges can assist in retaining the original timber window aesthetic or recreating as a new

dummy butt hinges, both provide an authentic kerbside appearance. Working butt hinges also

feature. Choose from working butt hinges or