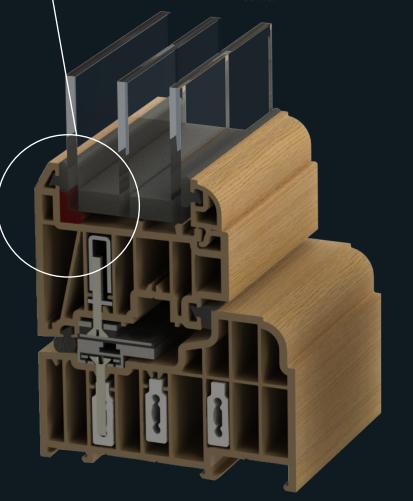

#### **GLASS BONDING**

Residence 9 windows and doors are predominantly "glass bonded" (shown in red). The best windows in Europe are glass bonded and many of the World's most famous modern skyscrapers utilise glass bonding technology. With the glass bonded to the sash and with the bead on the inside it contributes to high security performance. Glass bonding also significantly improves the overall strength of the product, resulting in trouble-free operation for years to