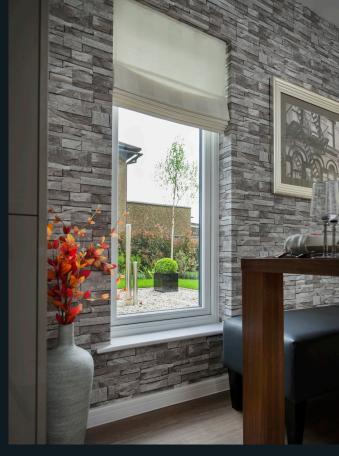

#### TRADITIONAL SIGHTLINES

If you are looking for kerbside appeal, look no further. The flush sash exterior is timeless and all the glass sightlines are perfectly equal providing symmetry and style not available in other window systems. The internal shape and depth is completely authentic and gives an elegant and distinctively deep appearance.

#### FOILED 'EASY CLEAN' REBATES

Residence 9 is intelligently designed with an 'easy clean' rebate which is fully foiled to match the chosen internal colour of your window. This unique design makes it easy to wipe clean by avoiding sharp corners, which attract dirt. A classic design, for modern living.