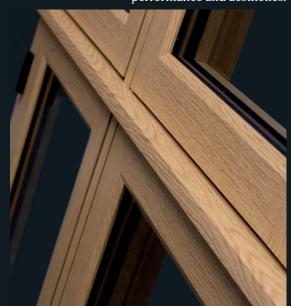

#### CLASSIC WITH A TWIST

The traditionally elegant flush exterior and stylish decorative interior create that classic aesthetic. The twist is a modern composite material which lends itself to the sometimes frantic pace of modern living by being virtually maintenance free; no painting or staining required!

#### TRADITIONAL SIGHTLINES

If you are looking for kerbside appeal, look no further. The flush sash exterior is timeless and all the glass sightlines are perfectly equal providing symmetry and style not available in other window systems. The internal shape and depth is completely authentic and gives an elegant and distinctively deep appearance.