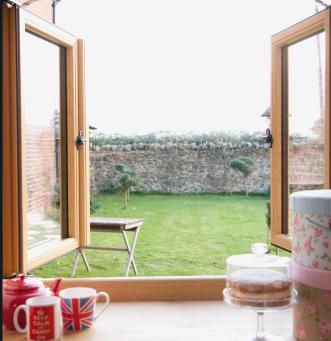

#### TRADITIONAL SIGHTLINES

If you are looking for kerbside appeal, look no further. The flush sash exterior is timeless and all the glass sightlines are perfectly equal providing symmetry and style not available in other window systems. The internal shape and depth is completely authentic and gives an elegant and distinctively deep appearance.

**GEORGIAN BAR** 

In order to meet modern building regulations and because we are not constrained by glass technology of the period, Residence 9 is made from complete pieces of glass where glazing bars are clad to the glass rather than making individual, small glass units. Internal spacer bars give the appearance of individual units, with the performance of a single, larger sealed unit.