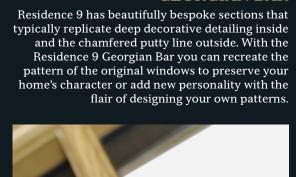

**GEORGIAN BAR** 

In order to meet modern building regulations and because we are not constrained by glass technology of the period, Residence 9 is made from complete pieces of glass where glazing bars are clad to the glass rather than making individual, small glass units. Internal spacer bars give the appearance of individual units, with the performance of a single, larger sealed unit.