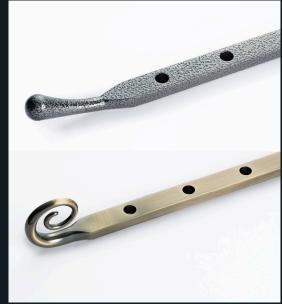

#### HANDLES & STAYS

Personalise your Residence 9 windows with our handles and peg stays. All beautifully designed to complement your window, they are the ideal finishing detail for recreating a traditional period allure.