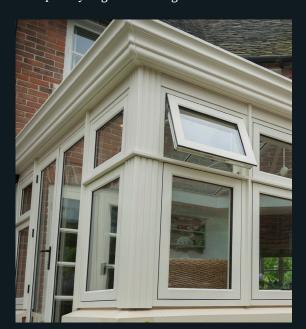

#### **BAYS AND CORNERPOSTS**

From elegant Edwardian to grand Georgian to majestically Modern. Contemporary and traditional bay windows and orangeries can be sympathetically recreated using Residence 9's stunning fluted cornerposts and defined plinth detailing or a range of decorative trims to suit multiple bay angles and designs.