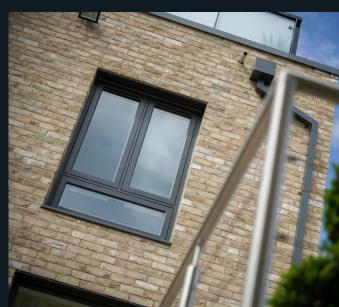

#### 9 CHAMBER DESIGN

Residence 9 is engineered to meet current and anticipated future standards. Other window frames are typically 3 or 5 chambers and are usually 70mm wide, Residence 9 has 9 chambers and is 100mm wide, resulting in superior thermal, acoustic, strength and security performances.

#### TRADITIONAL SIGHTLINES

If you are looking for kerbside appeal, look no further. The flush sash exterior is timeless and all the glass sightlines are perfectly equal providing symmetry and style not available in other window systems. The internal shape and depth is completely authentic and gives an elegant and distinctively deep appearance.