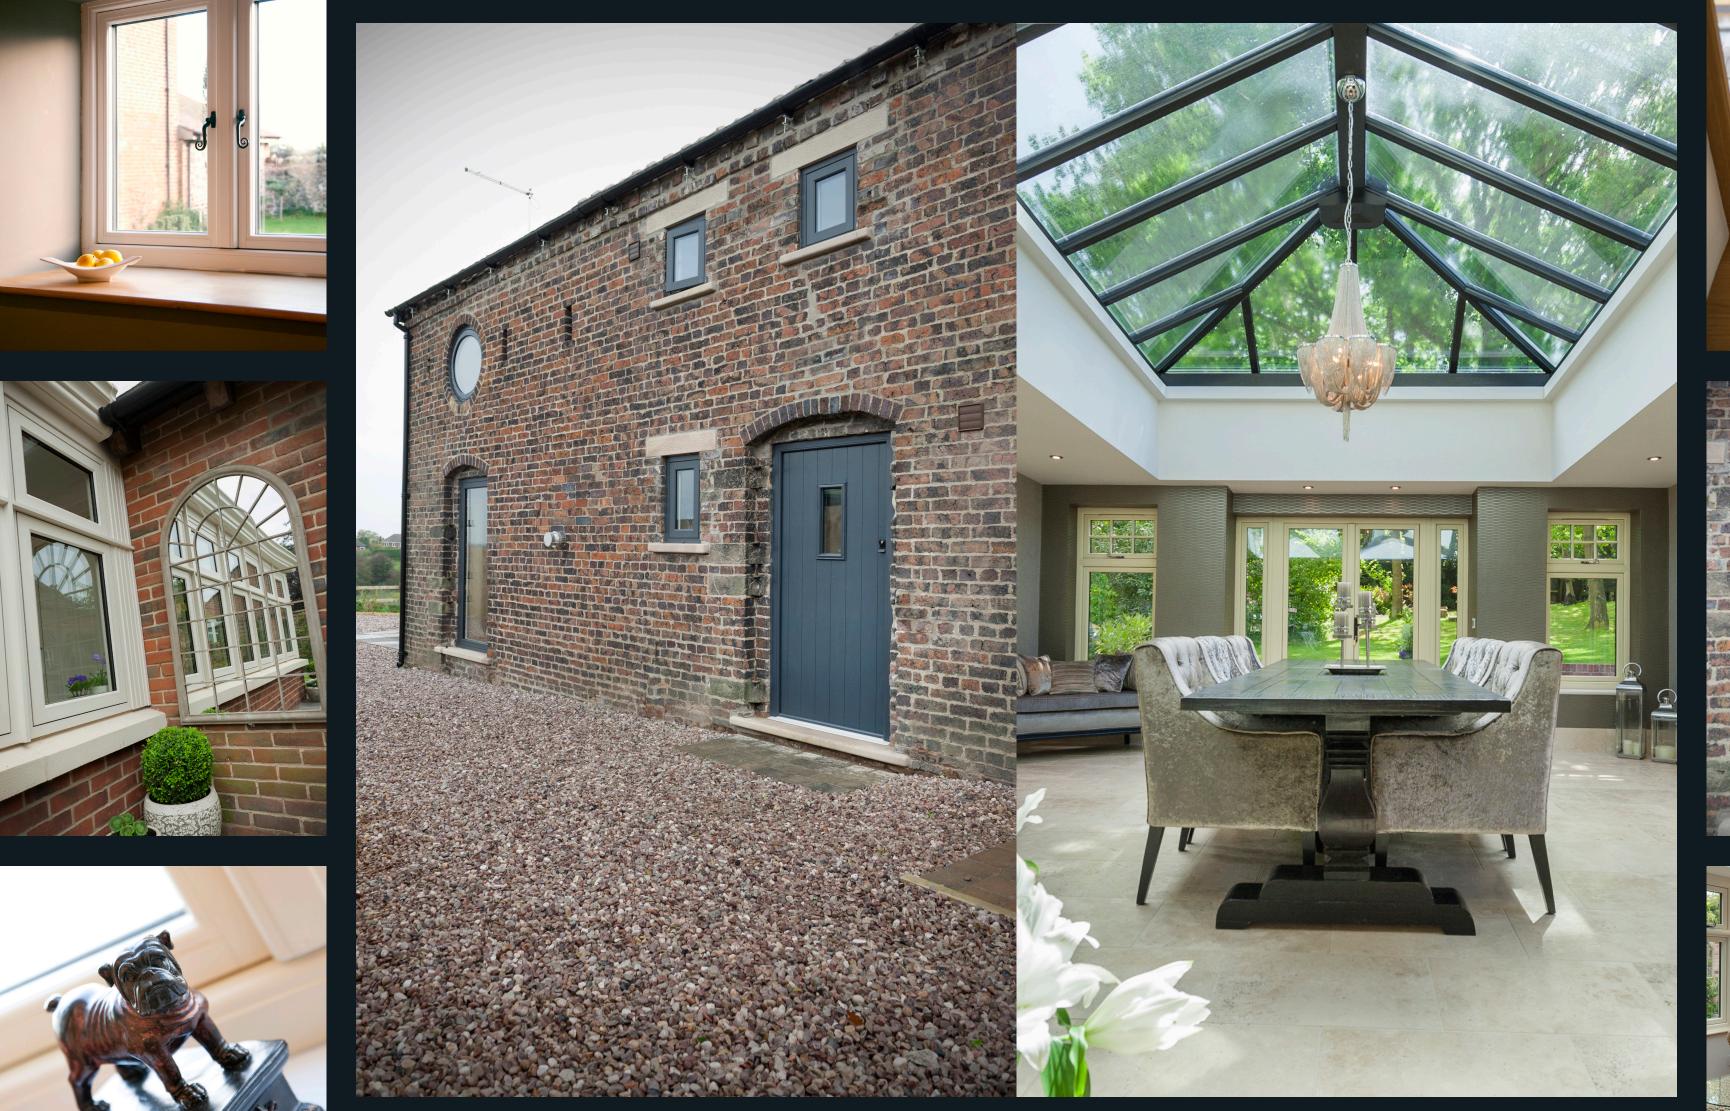

#### BEST OF BRITISH

Residence 9 is proud to be designed and made in the UK. It was created with the enduring designs of British architecture in mind and has many bespoke options that can satisfy a range of homes from the grandeur of stately homes, to the solid good looks of Georgian and Victorian, right through to the present day. As well as a stunning range of windows, it can be incorporated into fabulous French, Residential and Composite doors and elegant Orangeries and Garden Rooms. All of these are available in a handpicked collection of heritage colours that can be personalised to match existing furnishings by choosing a different colour inside to outside.

#### **BAYS AND CORNERPOSTS**

From elegant Edwardian to grand Georgian to majestically Modern. Contemporary and traditional bay windows and orangeries can be sympathetically recreated using Residence 9's stunning fluted cornerposts and defined plinth detailing or a range of decorative trims to suit multiple bay angles and designs.