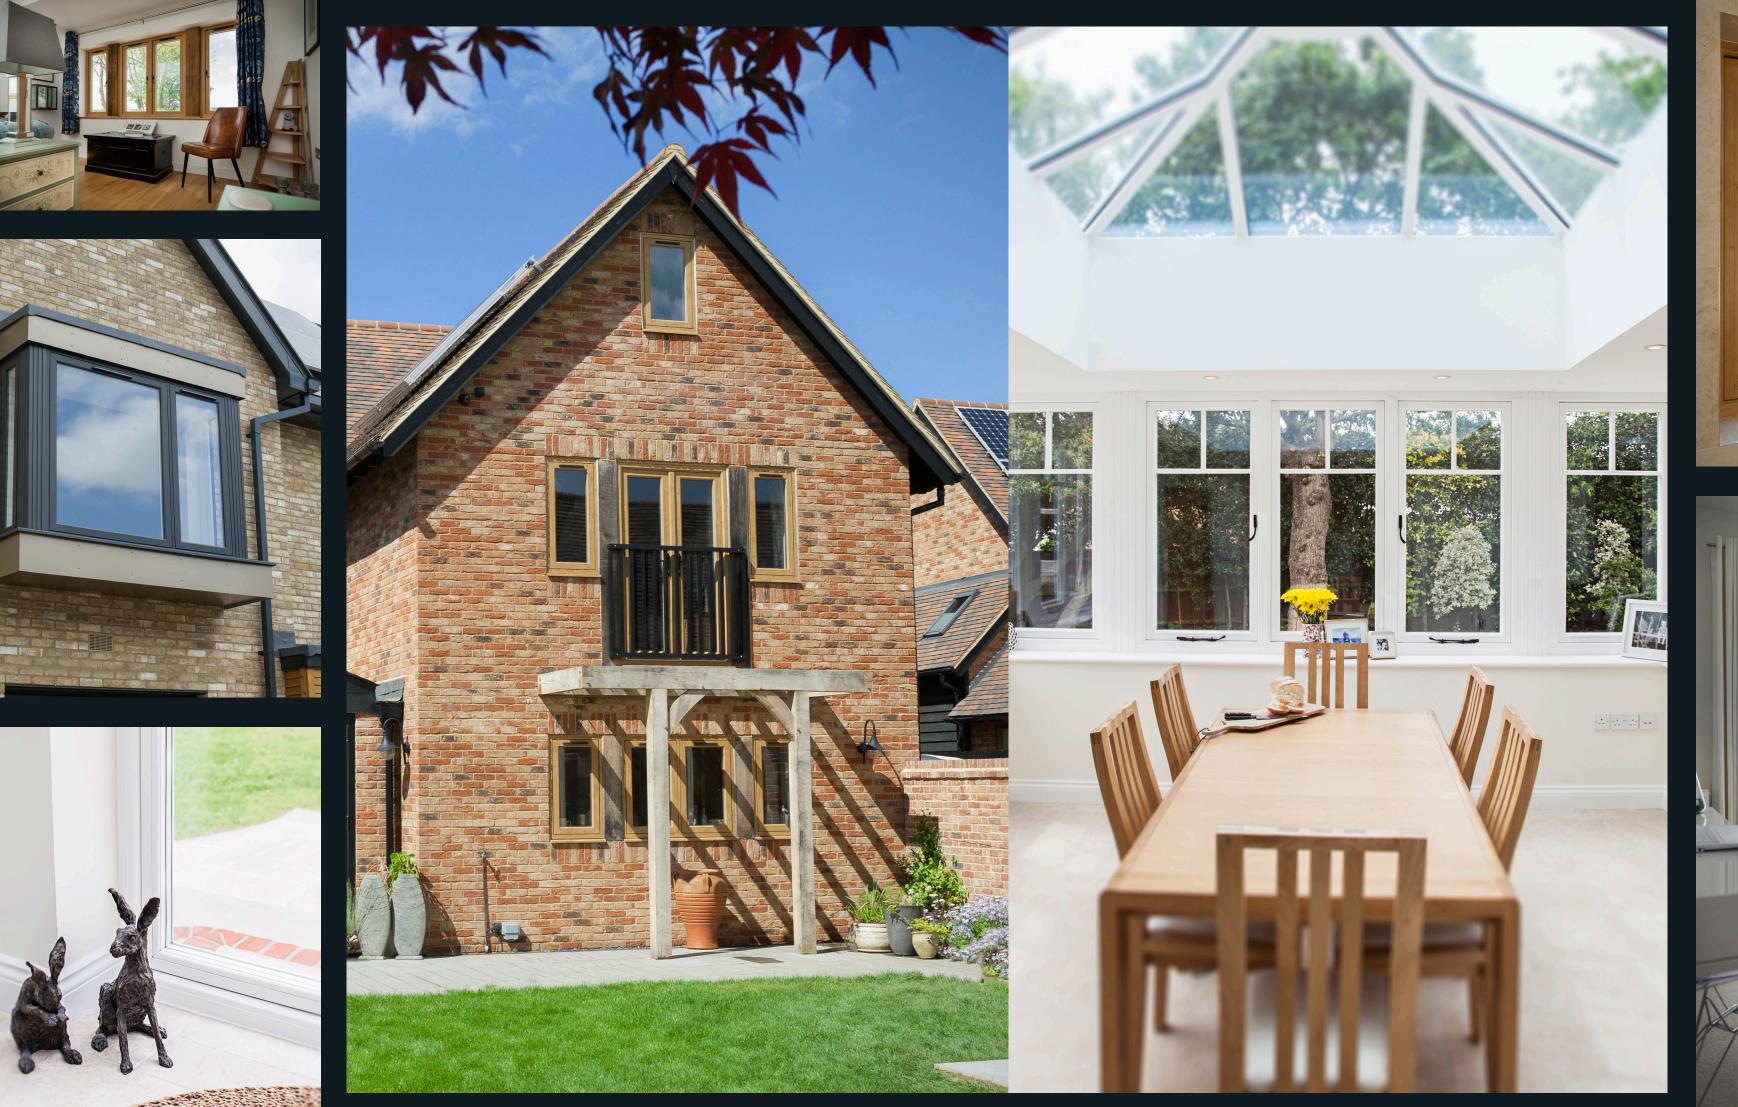

#### BEST OF BRITISH

Residence 9 is proud to be designed and made in the UK. It was created with the enduring designs of British architecture in mind and has many bespoke options that can satisfy a range of homes from the grandeur of stately homes, to the solid good looks of Georgian and Victorian, right through to the present day. As well as a stunning range of windows, it can be incorporated into fabulous French, Residential and Composite doors and elegant Orangeries and Garden Rooms. All of these are available in a handpicked collection of heritage colours that can be personalised to match existing furnishings by choosing a different colour inside to outside.

#### TRADITIONAL SIGHTLINES

If you are looking for kerbside appeal, look no further. The flush sash exterior is timeless and all the glass sightlines are perfectly equal providing symmetry and style not available in other window systems. The internal shape and depth is completely authentic and gives an elegant and distinctively deep appearance.

#### **BAYS AND CORNERPOSTS**

From elegant Edwardian to grand Georgian to majestically Modern. Contemporary and traditional bay windows and orangeries can be sympathetically recreated using Residence 9's stunning fluted cornerposts and defined plinth detailing or a range of decorative trims to suit multiple bay angles and designs.