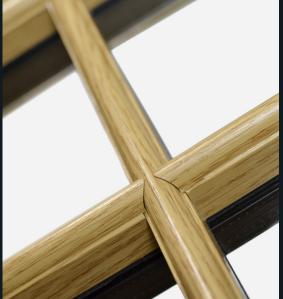

**GEORGIAN BAR** 

In order to meet modern building regulations and because we are not constrained by glass technology of the period, Residence 9 is made from complete pieces of glass where glazing bars are clad to the glass rather than making individual, small glass units. Internal spacer bars give the appearance of individual units, with the performance of a single, larger sealed unit.