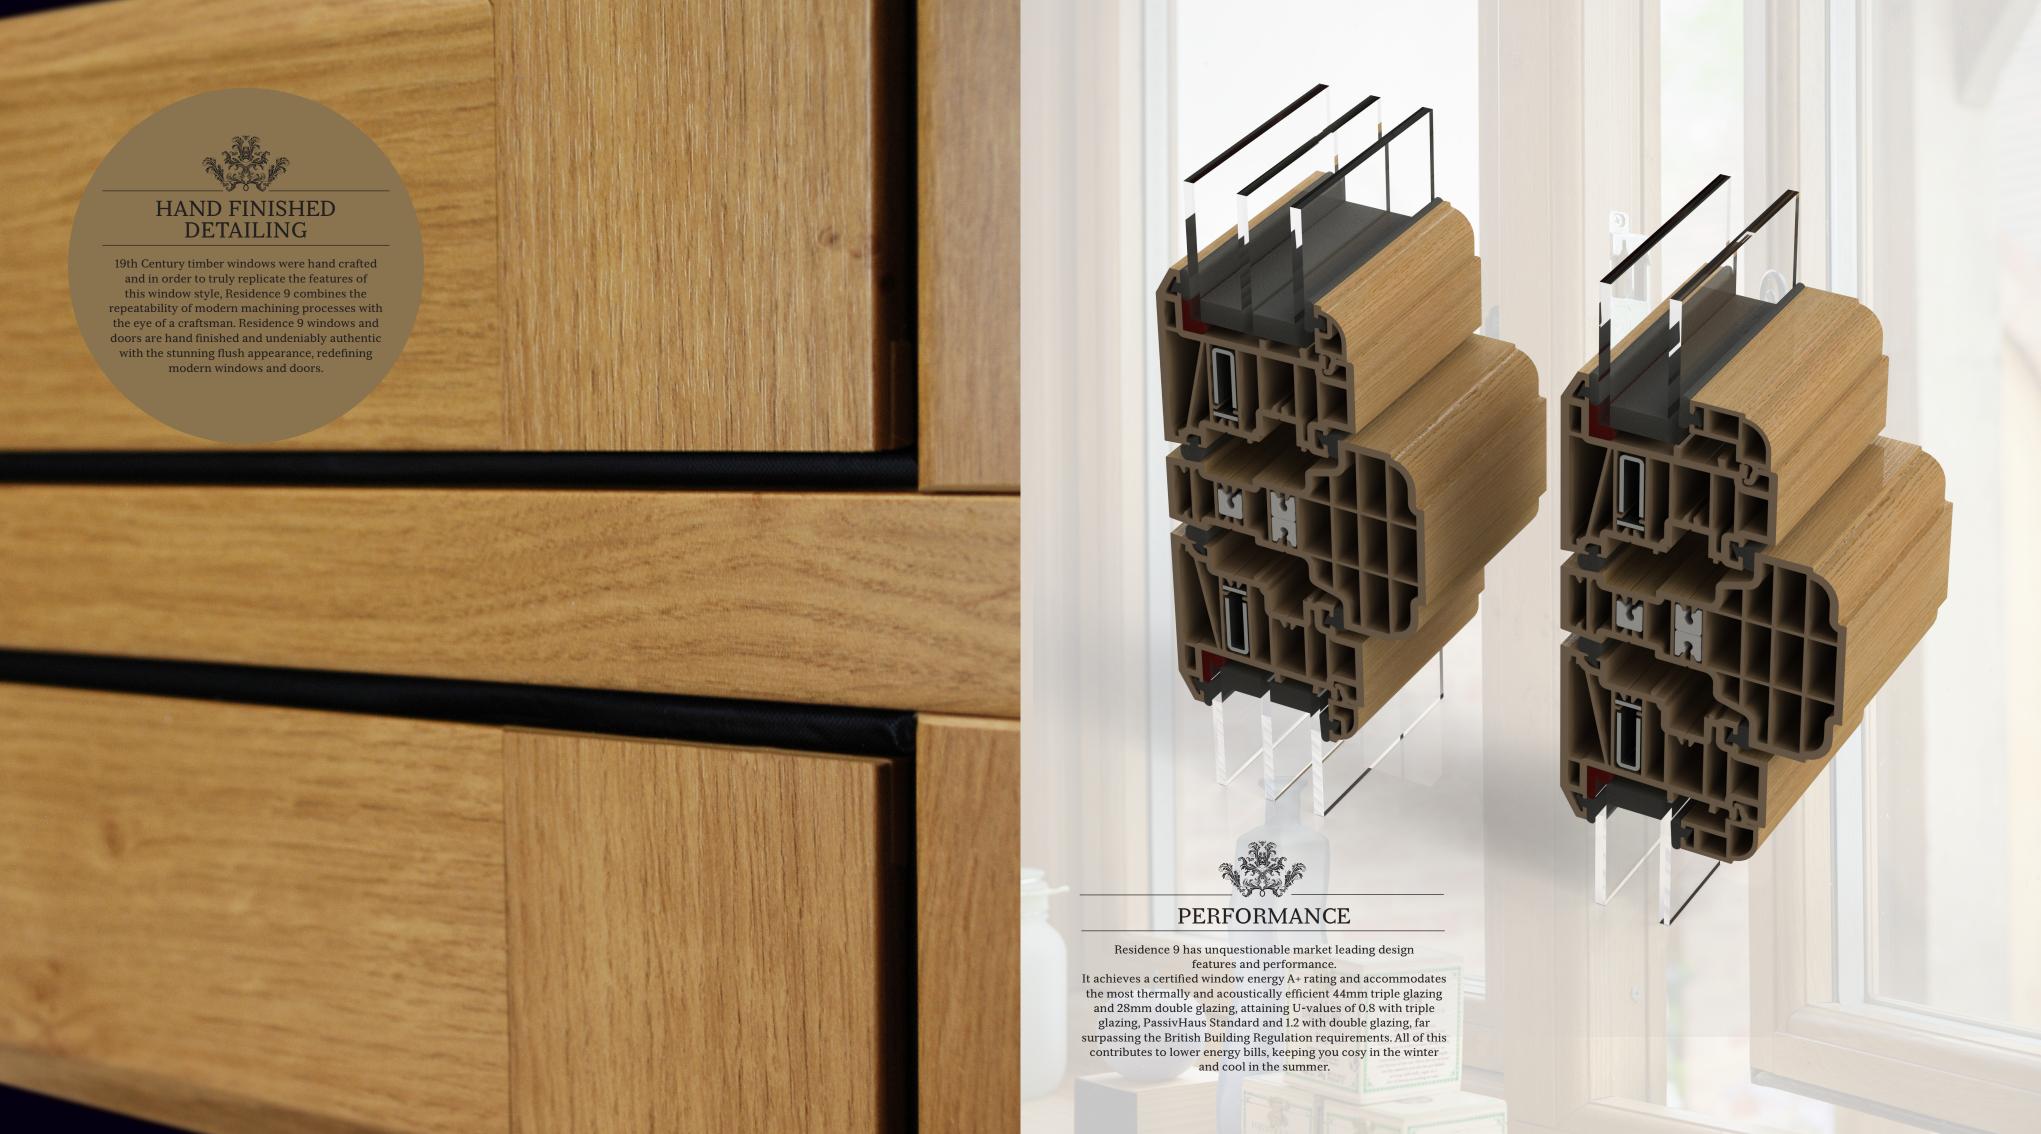

#### 9 CHAMBER DESIGN

Residence 9 is engineered to meet current and anticipated future standards. Other window frames are typically 3 or 5 chambers and are usually 70mm wide, Residence 9 has 9 chambers and is 100mm wide, resulting in superior thermal, acoustic, strength and security performances.

#### SOPHISTICATED PERFORMANCE

A combination of design, innovation and technological advancement is how Residence 9 outperforms many other systems. It can accommodate triple or double, highly efficient glazed units with market leading thermal and acoustic performance. It achieved one of the highest classifications on the British Standard weather test due to its robust design, and has the option of steel reinforcements (if required) to attain the maximum sizes to recreate grand entrance screens through to exceptional bays.