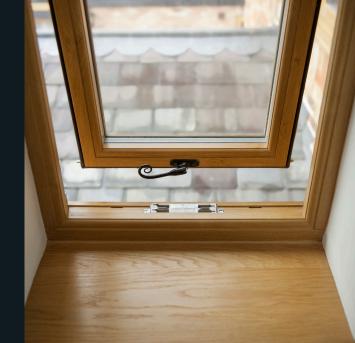

#### HANDLES & STAYS

Personalise your Residence 9 windows with our handles and peg stays. All beautifully designed to complement your window, they are the ideal finishing detail for recreating a traditional period allure.

**AUTHENTIC BUTT HINGE** 

Butt Hinges can assist in retaining the original timber window aesthetic or recreating as a new

dummy butt hinges, both provide an authentic kerbside appearance. Working butt hinges also

feature. Choose from working butt hinges or