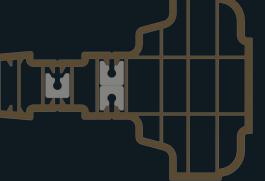

#### **GLASS BONDING**

Residence 9 windows and doors are predominantly "glass bonded" (shown in red). The best windows in Europe are glass bonded and many of the World's most famous modern skyscrapers utilise glass bonding technology. With the glass bonded to the sash and with the bead on the inside it contributes to high security performance. Glass bonding also significantly improves the overall strength of the product, resulting in trouble-free operation for years to

#### 9 CHAMBER DESIGN

Residence 9 is engineered to meet current and anticipated future standards. Other window frames are typically 3 or 5 chambers and are usually 70mm wide, Residence 9 has 9 chambers and is 100mm wide, resulting in superior thermal, acoustic, strength and security performances.