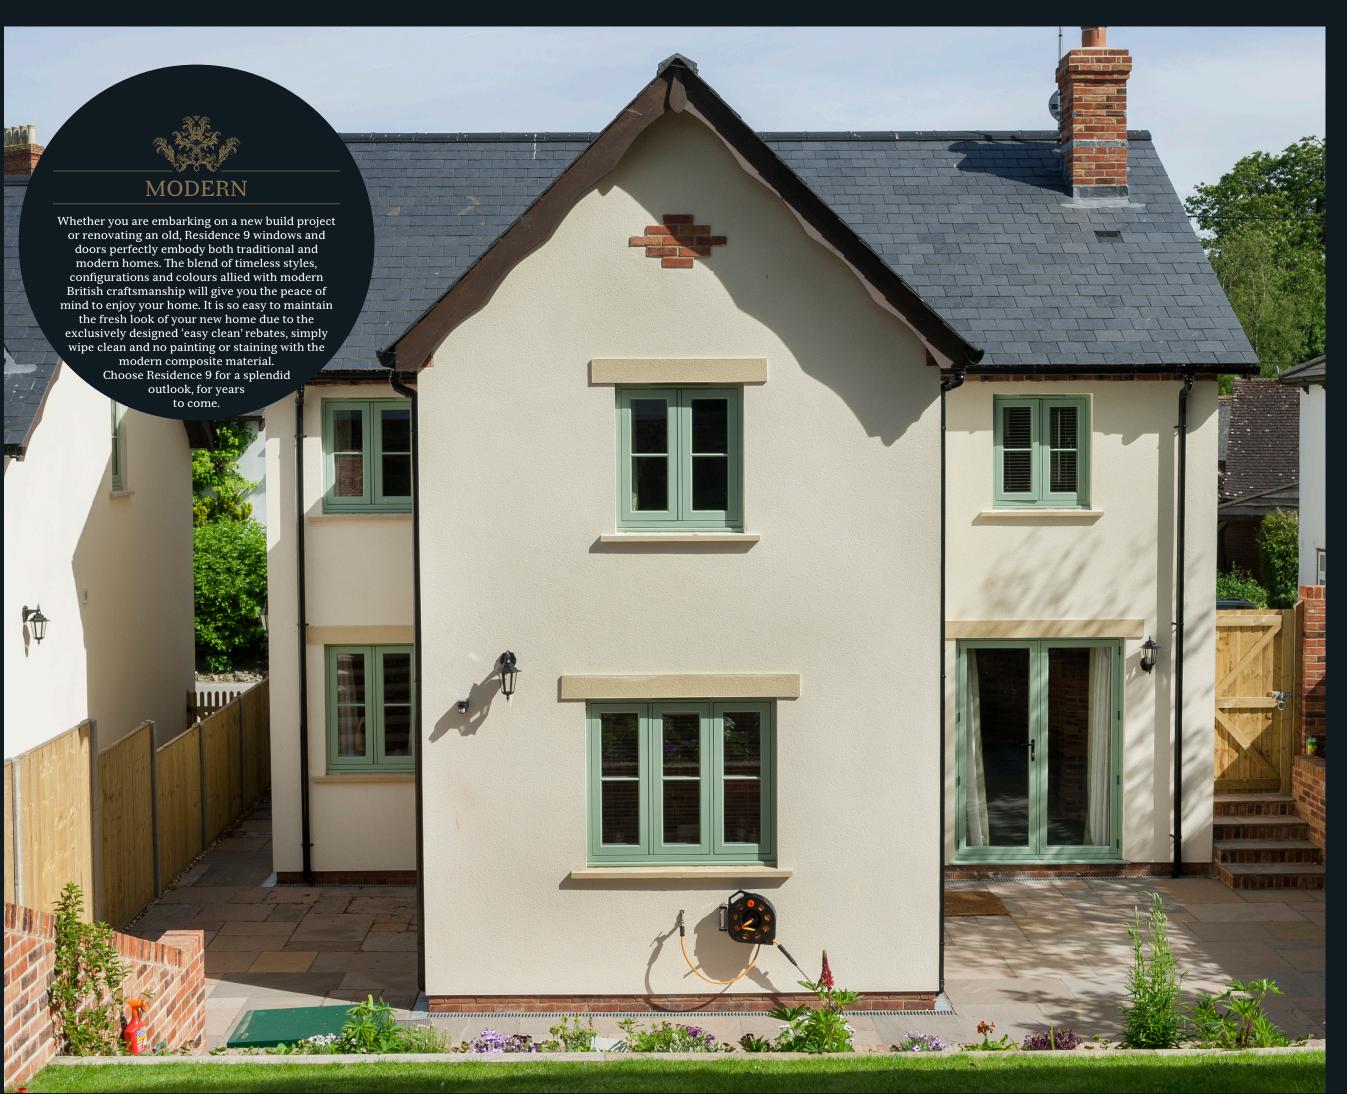

#### CLASSIC WITH A TWIST

The traditionally elegant flush exterior and stylish decorative interior create that classic aesthetic. The twist is a modern composite material which lends itself to the sometimes frantic pace of modern living by being virtually maintenance free; no painting or staining required!

It also has the added benefit of uniquely engineered 'easy clean' rebates which can be easily wiped clean meaning your windows remain looking their best with the minimum of effort, so you can spend more time doing the things you love.

#### BEST OF BRITISH

Residence 9 is proud to be designed and made in the UK. It was created with the enduring designs of British architecture in mind and has many bespoke options that can satisfy a range of homes from the grandeur of stately homes, to the solid good looks of Georgian and Victorian, right through to the present day. As well as a stunning range of windows, it can be incorporated into fabulous French, Residential and Composite doors and elegant Orangeries and Garden Rooms. All of these are available in a handpicked collection of heritage colours that can be personalised to match existing furnishings by choosing a different colour inside to outside.