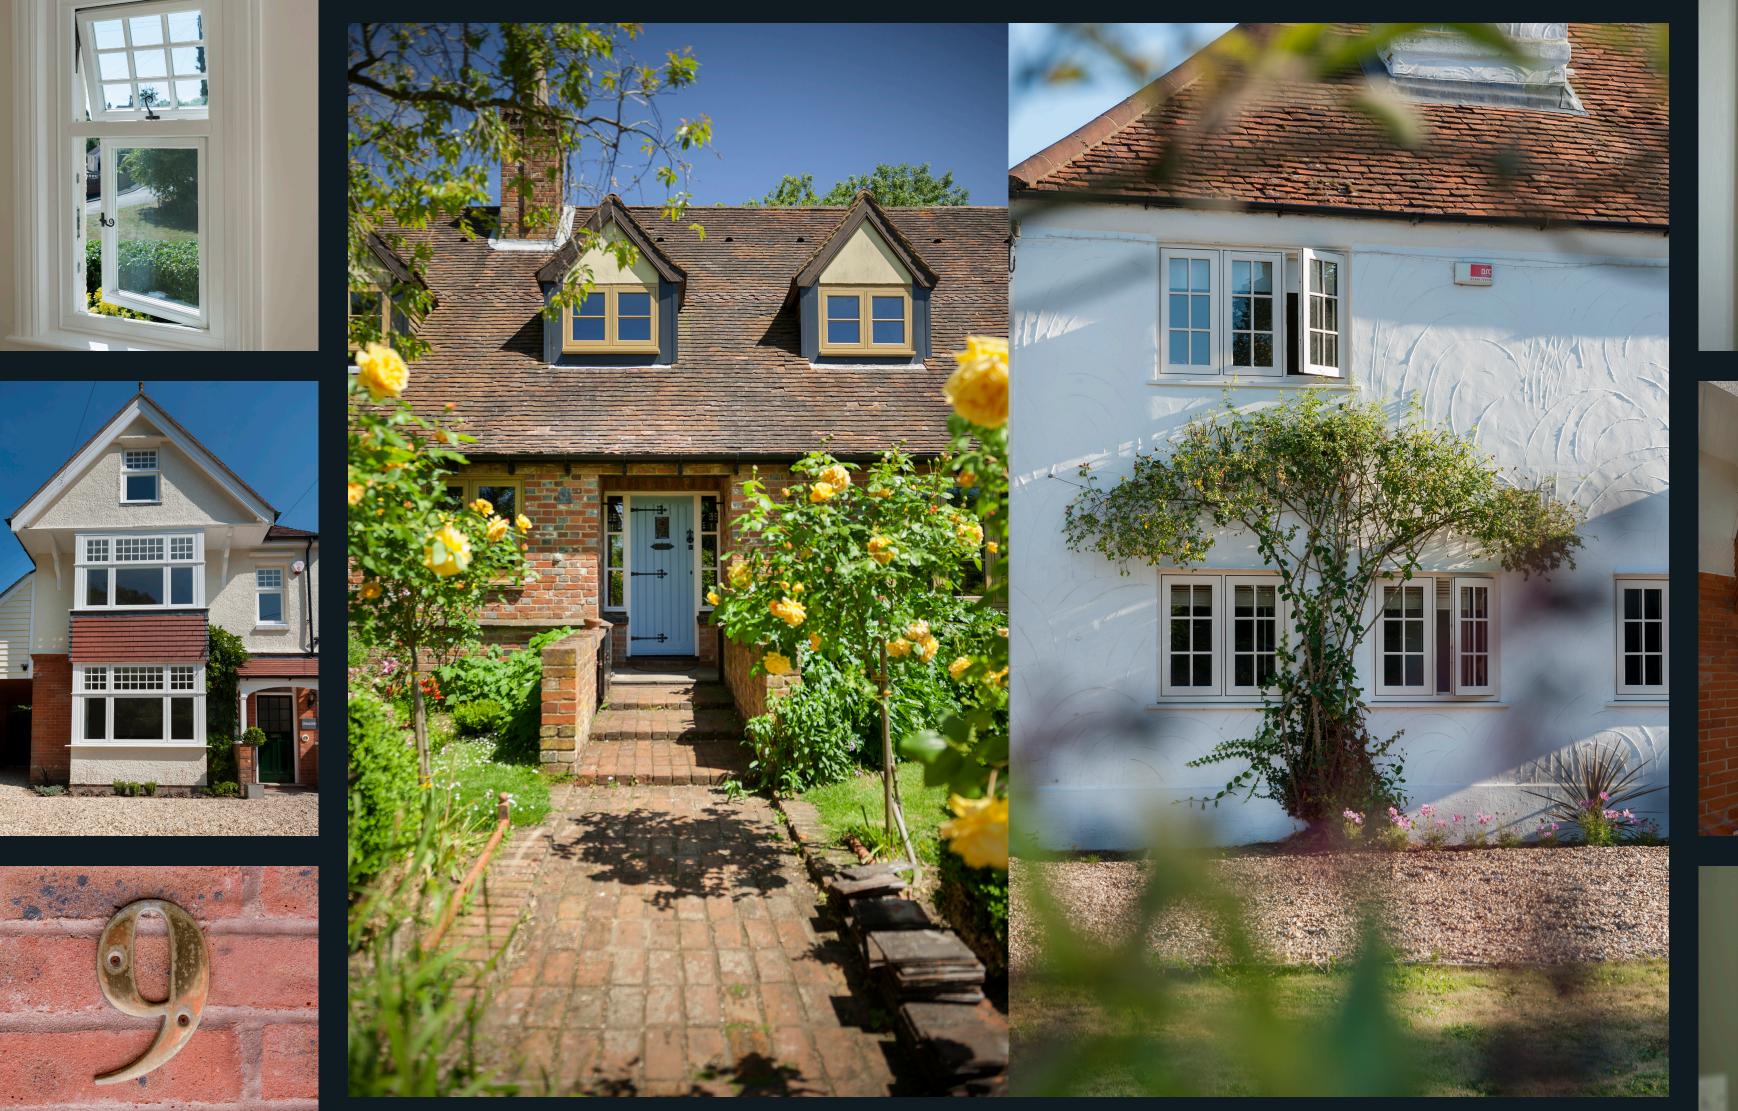

#### BEST OF BRITISH

Residence 9 is proud to be designed and made in the UK. It was created with the enduring designs of British architecture in mind and has many bespoke options that can satisfy a range of homes from the grandeur of stately homes, to the solid good looks of Georgian and Victorian, right through to the present day. As well as a stunning range of windows, it can be incorporated into fabulous French, Residential and Composite doors and elegant Orangeries and Garden Rooms. All of these are available in a handpicked collection of heritage colours that can be personalised to match existing furnishings by choosing a different colour inside to outside.

#### TRADITIONAL SIGHTLINES

If you are looking for kerbside appeal, look no further. The flush sash exterior is timeless and all the glass sightlines are perfectly equal providing symmetry and style not available in other window systems. The internal shape and depth is completely authentic and gives an elegant and distinctively deep appearance.

#### **BAYS AND CORNERPOSTS**

From elegant Edwardian to grand Georgian to majestically Modern. Contemporary and traditional bay windows and orangeries can be sympathetically recreated using Residence 9's stunning fluted cornerposts and defined plinth detailing or a range of decorative trims to suit multiple bay angles and designs.