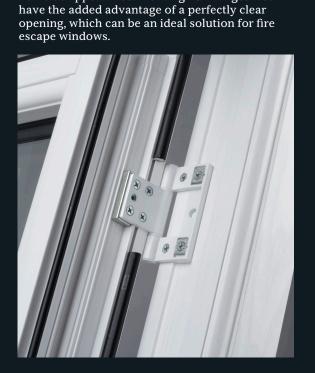

**AUTHENTIC BUTT HINGE** 

Butt Hinges can assist in retaining the original timber window aesthetic or recreating as a new

dummy butt hinges, both provide an authentic kerbside appearance. Working butt hinges also

feature. Choose from working butt hinges or