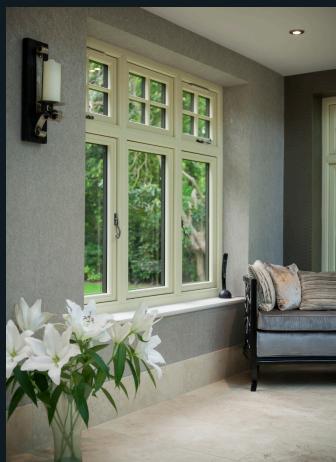

#### TRADITIONAL SIGHTLINES

If you are looking for kerbside appeal, look no further. The flush sash exterior is timeless and all the glass sightlines are perfectly equal providing symmetry and style not available in other window systems. The internal shape and depth is completely authentic and gives an elegant and distinctively deep appearance.

# PLANNING & CONSERVATION

The design brief for Residence 9 was to extract the key principles, shapes and dimensions from the Article 4 Conservation Area guidelines for windows and integrate market leading technology into the design using virtually maintenance free materials. Residence 9 is thermally and acoustically brilliant. It features the latest security, maintenance and performance innovations, whilst appearing traditional. Your windows and doors won't warp, swell, flake or need sanding and painting.