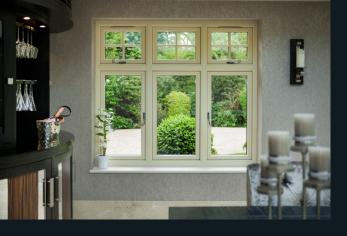

#### TRADITIONAL SIGHTLINES

If you are looking for kerbside appeal, look no further. The flush sash exterior is timeless and all the glass sightlines are perfectly equal providing symmetry and style not available in other window systems. The internal shape and depth is completely authentic and gives an elegant and distinctively deep appearance.

**GEORGIAN BAR** 

In order to meet modern building regulations and because we are not constrained by glass technology of the period, Residence 9 is made from complete pieces of glass where glazing bars are clad to the glass rather than making individual, small glass units. Internal spacer bars give the appearance of individual units, with the performance of a single, larger sealed unit.