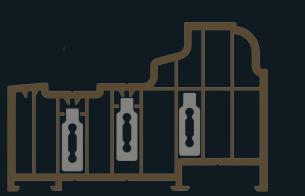

#### 9 CHAMBER DESIGN

Residence 9 is engineered to meet current and anticipated future standards. Other window frames are typically 3 or 5 chambers and are usually 70mm wide, Residence 9 has 9 chambers and is 100mm wide, resulting in superior thermal, acoustic, strength and security performances.

#### TRADITIONAL SIGHTLINES

If you are looking for kerbside appeal, look no further. The flush sash exterior is timeless and all the glass sightlines are perfectly equal providing symmetry and style not available in other window systems. The internal shape and depth is completely authentic and gives an elegant and distinctively deep appearance.