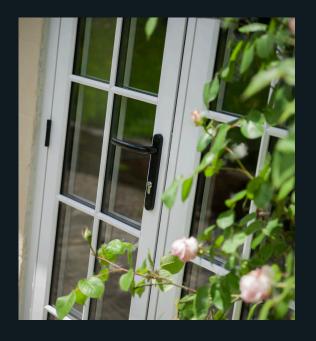

#### HANDLES & STAYS

Personalise your Residence 9 windows with our handles and peg stays. All beautifully designed to complement your window, they are the ideal finishing detail for recreating a traditional period allure.