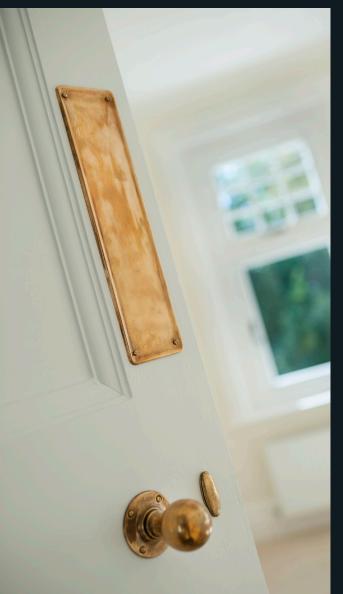

#### HANDLES & STAYS

Personalise your Residence 9 windows with our handles and peg stays. All beautifully designed to complement your window, they are the ideal finishing detail for recreating a traditional period allure.