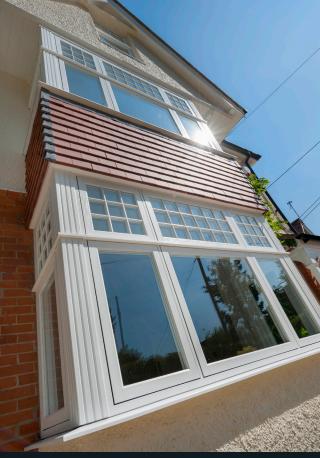

#### TRADITIONAL SIGHTLINES

If you are looking for kerbside appeal, look no further. The flush sash exterior is timeless and all the glass sightlines are perfectly equal providing symmetry and style not available in other window systems. The internal shape and depth is completely authentic and gives an elegant and distinctively deep appearance.

#### **BAYS AND CORNERPOSTS**

From elegant Edwardian to grand Georgian to majestically Modern. Contemporary and traditional bay windows and orangeries can be sympathetically recreated using Residence 9's stunning fluted cornerposts and defined plinth detailing or a range of decorative trims to suit multiple bay angles and designs.