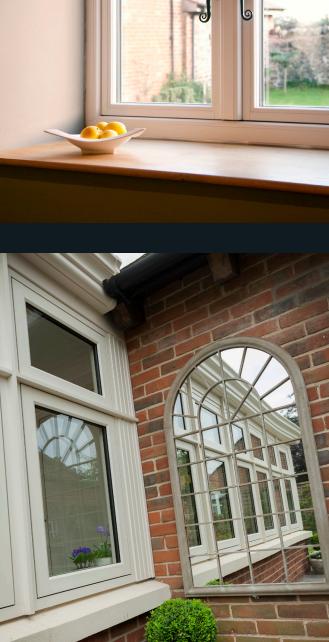

#### TRADITIONAL SIGHTLINES

If you are looking for kerbside appeal, look no further. The flush sash exterior is timeless and all the glass sightlines are perfectly equal providing symmetry and style not available in other window systems. The internal shape and depth is completely authentic and gives an elegant and distinctively deep appearance.

#### **AUTHENTIC CILL DETAIL**

Old timber cills were deep and often aligned with a course of bricks. The Radlington Cill is the modern interpretation of a timber cill, designed to authentically accompany your Residence 9 windows and doors so you can recreate that stunning traditional look in both modern and period homes.