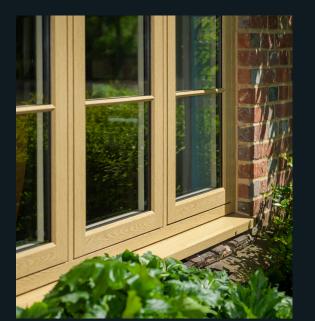

#### TRADITIONAL SIGHTLINES

If you are looking for kerbside appeal, look no further. The flush sash exterior is timeless and all the glass sightlines are perfectly equal providing symmetry and style not available in other window systems. The internal shape and depth is completely authentic and gives an elegant and distinctively deep appearance.

#### **AUTHENTIC CILL DETAIL**

Old timber cills were deep and often aligned with a course of bricks. The Radlington Cill is the modern interpretation of a timber cill, designed to authentically accompany your Residence 9 windows and doors so you can recreate that stunning traditional look in both modern and period homes.