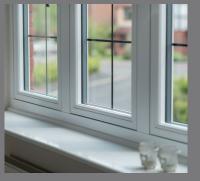

#### EQUAL SIGHT-LINES

R<sup>2</sup> IS BUILT TO UNQUESTIONABLE MARKET LEADING DESIGN STANDARDS, THIS EFFECTIVE AND HIGH PERFORMANCE SOLUTION OFFERS CLEAN LINES AND ADVANCED FUNCTIONALITY. AN ELEGANTLY FLUSH SASH EXTERIOR AND A UNIQUE SQUARE INTERIOR GIVES RESIDENCE<sup>2</sup> ITS BOLD AND MODERN APPEARANCE. ALL GLASS SIGHT-LINES ARE PERFECTLY EQUAL PROVIDING SYMMETRY, COMPLEMENTING THE INTERNAL STYLISH SQUARE DETAIL.

#### LOCK & HINGE RETENTION

R<sup>2</sup> BOASTS SUPERIOR SCREW RETENTION REINFORCEMENTS, LOCKS AND HINGES ARE SECURED FIRMLY INTO POSITION. IT IS ALSO SPECIFICALLY DESIGNED TO ACCOMMODATE THE ADDITIONAL WEIGHT OF TRIPLE GLAZED UNITS, ALLOWING HEAVY DUTY HINGES TO FIT AND OPERATE PERFECTLY.