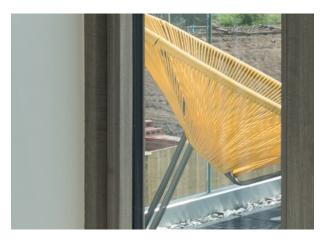

#### STYLES

R<sup>2</sup> CAN BE MADE INTO MANY STYLES INCLUDING OPEN-OUT WINDOWS, SHAPED WINDOWS, FIXED WINDOWS, FRENCH WINDOWS, BAY AND BOW WINDOWS, ORANGERIES, CONSERVATORIES, SINGLE AND FRENCH DOORS. THE POSSIBILITIES ARE ENDLESS! FULLY PERSONALISE WITH OUR RANGE OF UNIQUE COLOUR OPTIONS AND HARDWARE.

#### OPEN-IN AND OPEN-OUT DOOR SOLUTION

AVAILABLE IN A WIDE RANGE OF STYLES, OUR STYLISH DOOR SYSTEMS ARE SUITABLE FOR BOTH OPEN-IN AND OPEN-OUT APPLICATIONS. DESIGNED WITH PERFORMANCE AND FLEXIBILITY IN MIND, EACH DOOR IS AVAILABLE IN SINGLE AND DOUBLE CONFIGURATIONS MAKING THEM IDEAL FOR ANY PROPERTY.