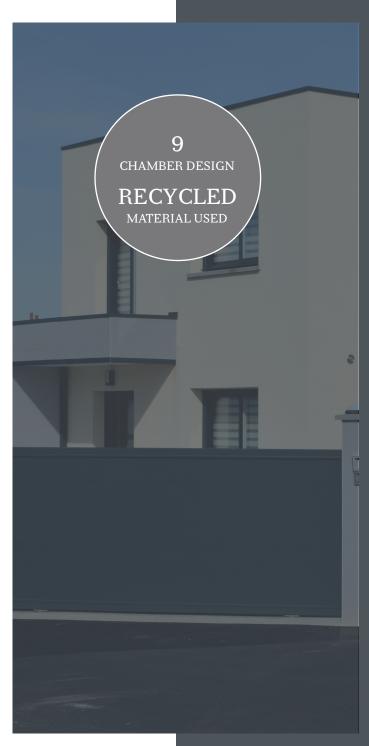

#### 9 CHAMBER DESIGN

R<sup>2</sup> HAS BEEN ENGINEERED TO MEET CURRENT AND ANTICIPATED FUTURE STANDARDS, MADE TO CEN A WALL THICKNESS WHICH IS THE HIGHEST CLASSIFICATION IN EUROPE. OTHER WINDOW FRAMES TYPICALLY OFFER 3 OR 5 CHAMBERS AND ARE USUALLY 70MM WIDE, R<sup>2</sup> HAS 9 CHAMBERS AND IS 100MM WIDE, RESULTING IN SUPERIOR THERMAL, ACOUSTIC, STRENGTH AND SECURITY PERFORMANCES.