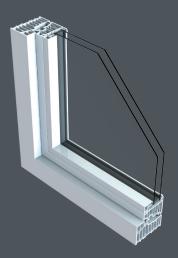

#### EQUAL SIGHT-LINES

R<sup>2</sup> IS BUILT TO UNQUESTIONABLE MARKET LEADING DESIGN STANDARDS, THIS EFFECTIVE AND HIGH PERFORMANCE SOLUTION OFFERS CLEAN LINES AND ADVANCED FUNCTIONALITY. AN ELEGANTLY FLUSH SASH EXTERIOR AND A UNIQUE SQUARE INTERIOR GIVES RESIDENCE<sup>2</sup> ITS BOLD AND MODERN APPEARANCE. ALL GLASS SIGHT-LINES ARE PERFECTLY EQUAL PROVIDING SYMMETRY, COMPLEMENTING THE INTERNAL STYLISH SQUARE DETAIL.

#### LOCK & HINGE RETENTION

R<sup>2</sup> BOASTS SUPERIOR SCREW RETENTION REINFORCEMENTS, LOCKS AND HINGES ARE SECURED FIRMLY INTO POSITION. IT IS ALSO SPECIFICALLY DESIGNED TO ACCOMMODATE THE ADDITIONAL WEIGHT OF TRIPLE GLAZED UNITS, ALLOWING HEAVY DUTY HINGES TO FIT AND OPERATE PERFECTLY.