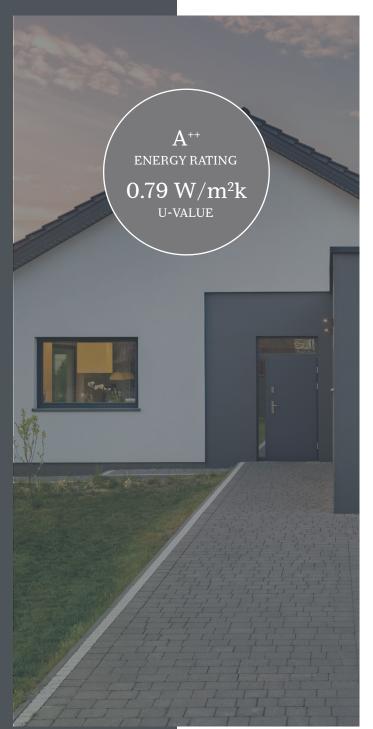

#### ENERGY EFFICIENCY

R<sup>2</sup> HAS MARKET LEADING THERMAL AND ACOUSTIC VALUES. CERTIFIED WITH A WINDOW ENERGY RATING OF A++ IT ACCOMMODATES THE MOST THERMALLY AND ACOUSTICALLY EFFICIENT 44MM TRIPLE GLAZING AND 28MM DOUBLE GLAZING, ATTAINING U-VALUES OF 0.79 W/M<sup>2</sup>K WITH TRIPLE GLAZING, PASSIVHAUS STANDARD AND 1.2 WITH DOUBLE GLAZING, FAR SURPASSING THE BRITISH BUILDING REGULATION REQUIREMENTS.