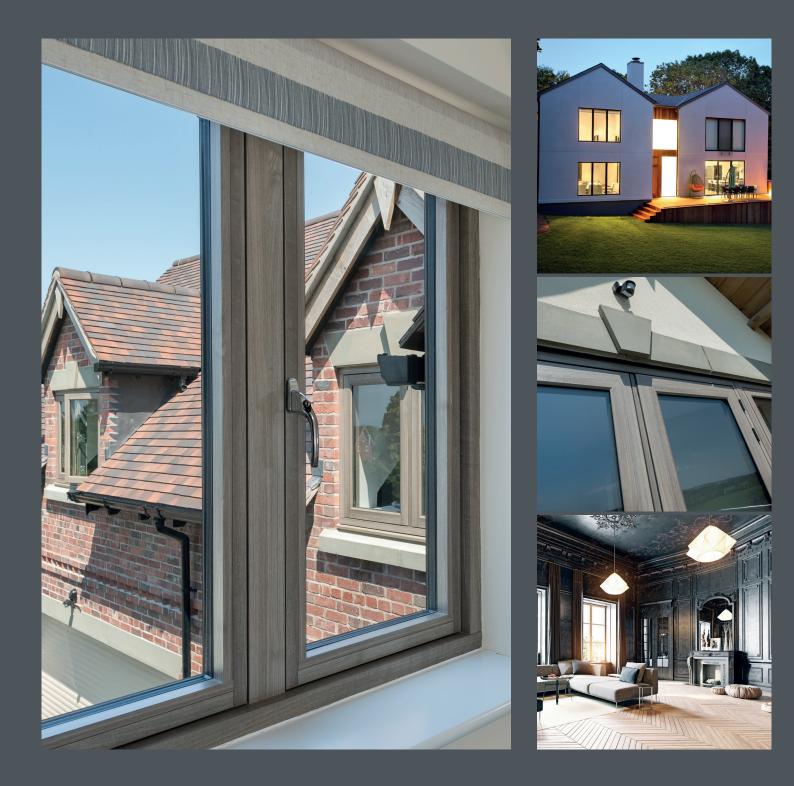

#### EQUAL SIGHT-LINES

R<sup>2</sup> IS BUILT TO UNQUESTIONABLE MARKET LEADING DESIGN STANDARDS, THIS EFFECTIVE AND HIGH PERFORMANCE SOLUTION OFFERS CLEAN LINES AND ADVANCED FUNCTIONALITY. AN ELEGANTLY FLUSH SASH EXTERIOR AND A UNIQUE SQUARE INTERIOR GIVES RESIDENCE<sup>2</sup> ITS BOLD AND MODERN APPEARANCE. ALL GLASS SIGHT-LINES ARE PERFECTLY EQUAL PROVIDING SYMMETRY, COMPLEMENTING THE INTERNAL STYLISH SQUARE DETAIL.

#### LOCK & HINGE RETENTION

R<sup>2</sup> BOASTS SUPERIOR SCREW RETENTION REINFORCEMENTS, LOCKS AND HINGES ARE SECURED FIRMLY INTO POSITION. IT IS ALSO SPECIFICALLY DESIGNED TO ACCOMMODATE THE ADDITIONAL WEIGHT OF TRIPLE GLAZED UNITS, ALLOWING HEAVY DUTY HINGES TO FIT AND OPERATE PERFECTLY.