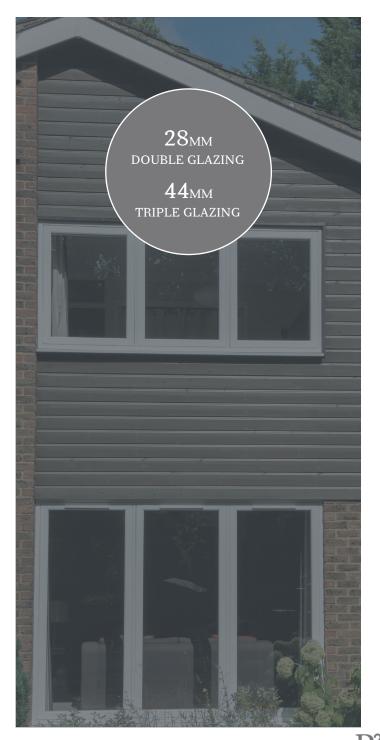

#### ENERGY EFFICIENCY

R<sup>2</sup> HAS MARKET LEADING THERMAL AND ACOUSTIC VALUES. CERTIFIED WITH A WINDOW ENERGY RATING OF A++ IT ACCOMMODATES THE MOST THERMALLY AND ACOUSTICALLY EFFICIENT 44MM TRIPLE GLAZING AND 28MM DOUBLE GLAZING, ATTAINING U-VALUES OF 0.79 W/M<sup>2</sup>K WITH TRIPLE GLAZING, PASSIVHAUS STANDARD AND 1.2 WITH DOUBLE GLAZING, FAR SURPASSING THE BRITISH BUILDING REGULATION REQUIREMENTS.