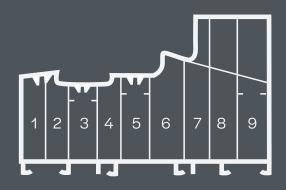

#### 9 CHAMBER DESIGN

R<sup>2</sup> HAS BEEN ENGINEERED TO MEET CURRENT AND ANTICIPATED FUTURE STANDARDS, MADE TO CEN A WALL THICKNESS WHICH IS THE HIGHEST CLASSIFICATION IN EUROPE. OTHER WINDOW FRAMES TYPICALLY OFFER 3 OR 5 CHAMBERS AND ARE USUALLY 70MM WIDE, R<sup>2</sup> HAS 9 CHAMBERS AND IS 100MM WIDE, RESULTING IN SUPERIOR THERMAL, ACOUSTIC, STRENGTH AND SECURITY PERFORMANCES.