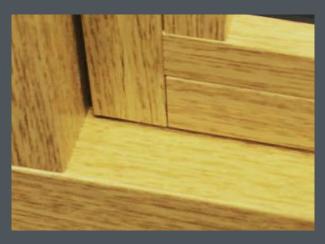

#### EQUAL SIGHT-LINES

R<sup>2</sup> IS BUILT TO UNQUESTIONABLE MARKET LEADING DESIGN STANDARDS, THIS EFFECTIVE AND HIGH PERFORMANCE SOLUTION OFFERS CLEAN LINES AND ADVANCED FUNCTIONALITY. AN ELEGANTLY FLUSH SASH EXTERIOR AND A UNIQUE SQUARE INTERIOR GIVES RESIDENCE<sup>2</sup> ITS BOLD AND MODERN APPEARANCE. ALL GLASS SIGHT-LINES ARE PERFECTLY EQUAL PROVIDING SYMMETRY, COMPLEMENTING THE INTERNAL STYLISH SQUARE DETAIL.

#### 9 CHAMBER DESIGN

R<sup>2</sup> HAS BEEN ENGINEERED TO MEET CURRENT AND ANTICIPATED FUTURE STANDARDS, MADE TO CEN A WALL THICKNESS WHICH IS THE HIGHEST CLASSIFICATION IN EUROPE. OTHER WINDOW FRAMES TYPICALLY OFFER 3 OR 5 CHAMBERS AND ARE USUALLY 70MM WIDE, R<sup>2</sup> HAS 9 CHAMBERS AND IS 100MM WIDE, RESULTING IN SUPERIOR THERMAL, ACOUSTIC, STRENGTH AND SECURITY PERFORMANCES.