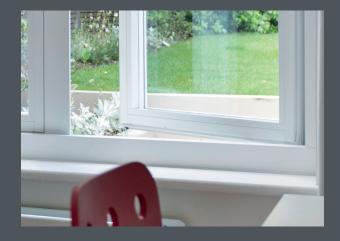

#### ENERGY EFFICIENCY

R<sup>2</sup> HAS MARKET LEADING THERMAL AND ACOUSTIC VALUES. CERTIFIED WITH A WINDOW ENERGY RATING OF A++ IT ACCOMMODATES THE MOST THERMALLY AND ACOUSTICALLY EFFICIENT 44MM TRIPLE GLAZING AND 28MM DOUBLE GLAZING, ATTAINING U-VALUES OF 0.79 W/M<sup>2</sup>K WITH TRIPLE GLAZING, PASSIVHAUS STANDARD AND 1.2 WITH DOUBLE GLAZING, FAR SURPASSING THE BRITISH BUILDING REGULATION REQUIREMENTS.

#### **TESTING & SECURITY**

R<sup>2</sup> ACHIEVES ONE OF THE HIGHEST CLASSIFICATIONS ON THE BRITISH STANDARD WEATHER TEST. IT HAS ALSO PASSED ALL SECURITY TESTS, THE GLAZING BEAD IS ALWAYS ON THE INSIDE WHICH CONTRIBUTES TO A HIGHER SECURITY PERFORMANCE.