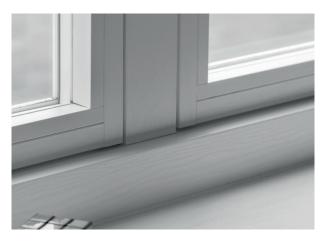

#### EQUAL SIGHT-LINES

R<sup>2</sup> IS BUILT TO UNQUESTIONABLE MARKET LEADING DESIGN STANDARDS, THIS EFFECTIVE AND HIGH PERFORMANCE SOLUTION OFFERS CLEAN LINES AND ADVANCED FUNCTIONALITY. AN ELEGANTLY FLUSH SASH EXTERIOR AND A UNIQUE SQUARE INTERIOR GIVES RESIDENCE<sup>2</sup> ITS BOLD AND MODERN APPEARANCE. ALL GLASS SIGHT-LINES ARE PERFECTLY EQUAL PROVIDING SYMMETRY, COMPLEMENTING THE INTERNAL STYLISH SQUARE DETAIL.

#### 9 CHAMBER DESIGN

R<sup>2</sup> HAS BEEN ENGINEERED TO MEET CURRENT AND ANTICIPATED FUTURE STANDARDS, MADE TO CEN A WALL THICKNESS WHICH IS THE HIGHEST CLASSIFICATION IN EUROPE. OTHER WINDOW FRAMES TYPICALLY OFFER 3 OR 5 CHAMBERS AND ARE USUALLY 70MM WIDE, R<sup>2</sup> HAS 9 CHAMBERS AND IS 100MM WIDE, RESULTING IN SUPERIOR THERMAL, ACOUSTIC, STRENGTH AND SECURITY PERFORMANCES.