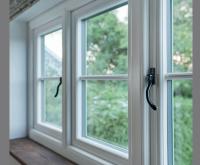

#### EQUAL SIGHT-LINES

R<sup>2</sup> IS BUILT TO UNQUESTIONABLE MARKET LEADING DESIGN STANDARDS, THIS EFFECTIVE AND HIGH PERFORMANCE SOLUTION OFFERS CLEAN LINES AND ADVANCED FUNCTIONALITY. AN ELEGANTLY FLUSH SASH EXTERIOR AND A UNIQUE SQUARE INTERIOR GIVES RESIDENCE<sup>2</sup> ITS BOLD AND MODERN APPEARANCE. ALL GLASS SIGHT-LINES ARE PERFECTLY EQUAL PROVIDING SYMMETRY, COMPLEMENTING THE INTERNAL STYLISH SQUARE DETAIL.

#### LOCK & HINGE RETENTION

R<sup>2</sup> BOASTS SUPERIOR SCREW RETENTION REINFORCEMENTS, LOCKS AND HINGES ARE SECURED FIRMLY INTO POSITION. IT IS ALSO SPECIFICALLY DESIGNED TO ACCOMMODATE THE ADDITIONAL WEIGHT OF TRIPLE GLAZED UNITS, ALLOWING HEAVY DUTY HINGES TO FIT AND OPERATE PERFECTLY.